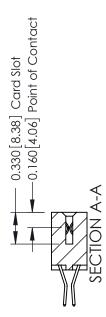

## **Mounting Option Contact Detail** 02-.128 (3.25) Dia. Mounting Holes .156 [3.96] Contact Spacing x .200 [5.08] Row Spacing - 0.370[9.40] Card Slot Accepts .054 [1.37] to .070 [1.78] Thick P.C. Board -0.156[3.96]