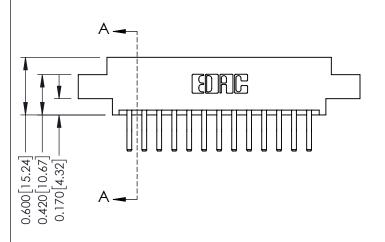

| 337 / 387 Series Card Edge Connector |
|--------------------------------------|
| Part Number: 387-026-560-802         |

YOUR CONNECTION TO QUALITY & SERVICE

**EDAC INC** TORONTO, ONTARIO CANADA

THESE DRAWINGS AND SPECIFICATIONS ARE THE PROPERTY OF EDAC INC.,AND SHALL NOT BE REPRODUCED, OR COPIED OR USED AS THE BASIS FOR THE MANUFACTURE OR SALE OF APPARATUS WITHOUT WRITTEN PERMISSION.

| DRAWN: J.LEE   | DATE: O      | CT. 06/09 |  |
|----------------|--------------|-----------|--|
| CHECKED:       | DATE:        |           |  |
| SCALE: NTS     | SHEET 1 OF 3 |           |  |
| DRAWING NUMBER |              | ISSUE     |  |
| 337 Assembly   |              | 1         |  |