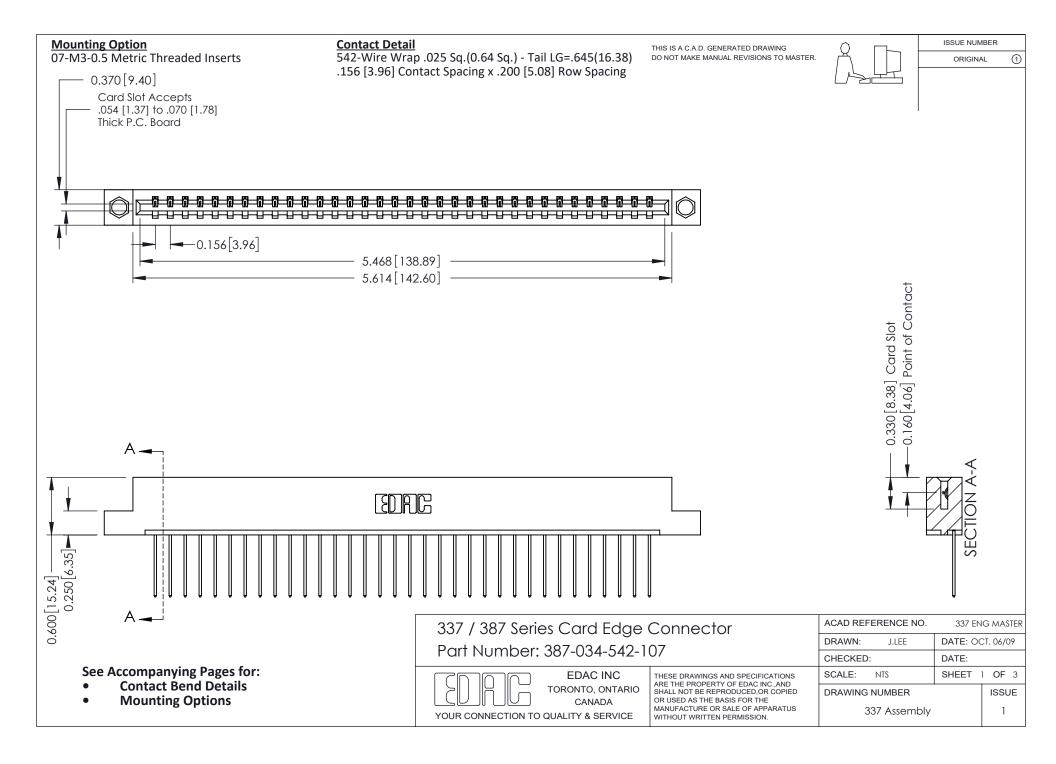

ISSUE NUMBER

ORIGINAL

1



| 337 / 387 Series Card Edge Connector<br>Contact Bend Detail           |                                                                                                                                                                                                  | ACAD REFERENCE NO. 337 E |                  | G MASTER      |
|-----------------------------------------------------------------------|--------------------------------------------------------------------------------------------------------------------------------------------------------------------------------------------------|--------------------------|------------------|---------------|
|                                                                       |