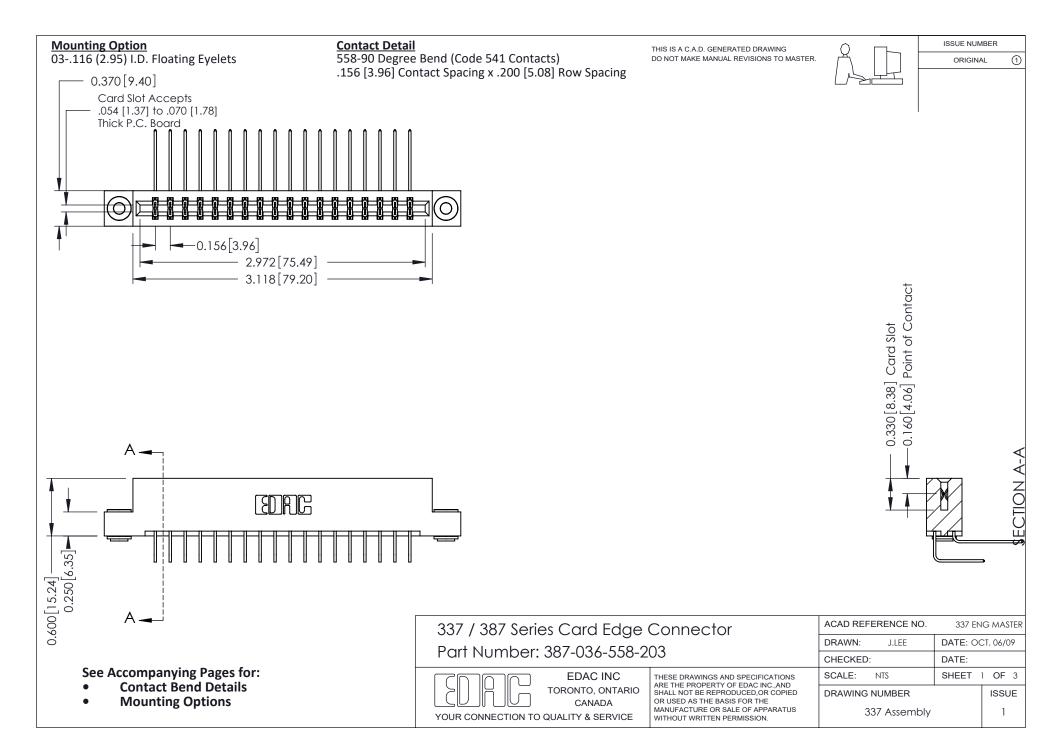

ISSUE NUMBER

ORIGINAL

1

| 337 / 387 Series Card Edge Connector<br>Contact Bend Detail           |                                                                                                                                                                                                  | ACAD REFERENCE NO. 337 E |                  | G MASTER      |
|-----------------------------------------------------------------------|--------------------------------------------------------------------------------------------------------------------------------------------------------------------------------------------------|--------------------------|------------------|---------------|
|                                                                       |                                                                                                                                                                                                  | DRAWN: J.LEE             | DATE: OCT. 06/09 |               |
|                                                                       |                                                                                                                                                                                                  | CHECKED: DATE:           |                  |               |
| EDAC INC TORONTO, ONTARIO CANADA YOUR CONNECTION TO QUALITY & SERVICE | THESE DRAWINGS AND SPECIFICATIONS ARE THE PROPERTY OF EDAC INC.,AND SHALL NOT BE REPRODUCED, OR COPIED OR USED AS THE BASIS FOR THE MANUFACTURE OR SALE OF APPARATUS WITHOUT WRITTEN PERMISSION. | SCALE: NTS               | SHEET            | 2 <b>OF</b> 3 |
|                                                                       |                                                                                                                                                                                                  | DRAWING NUMBER           |                  | ISSUE         |
|                                                                       |                                                                                                                                                                                                  | 337 Assembly             |                  | 1             |