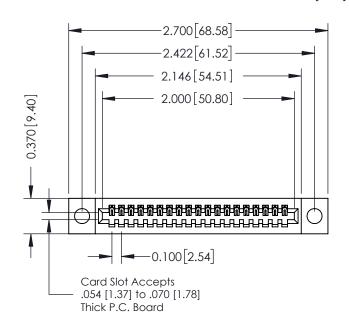

## **See Accompanying Pages for:**

- **Contact Bend Details**
- **Mounting Options**

| 342 / 392 Card Edge Connector |
|-------------------------------|
| Part Number: 392-019-520-104  |

YOUR CONNECTION TO QUALITY & SERVICE