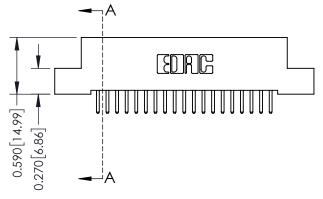

## **Mounting Option**

04-.156 (3.96) Dia. Mounting Holes

## **Contact Detail**

520-P.C. Tail .030x.018(0.76x0.46) - Tail LG=.185(4.70) .100 [2.54] Contact Spacing x .200 [5.08] Row Spacing





## 0.410[10.41] **SECTION A-A**

## **See Accompanying Pages for:**

- **Contact Bend Details**
- **Mounting Options**

| 342 / 392 Card Edge Connector |
|-------------------------------|
| Part Number: 392-019-520-104  |

YOUR CONNECTION TO QUALITY & SERVICE

342 ENG MASTER J.LEE DATE: OCT. 06/09 SHEET 1 OF 3 NTS

342 Assembly

THIS IS A C.A.D. GENERATED DRAWING DO NOT MAKE MANUAL REVISIONS TO MASTER. ISSUE NUMBER

ORIGINAL

1



| 342 / 392 Series Card Edge Connector<br>Contact Bend Detail |                                                                                                                                     | ACAD REFERENCE NO. 342 ENG MASTER |             |          |          |
|-------------------------------------------------------------|------------------------------