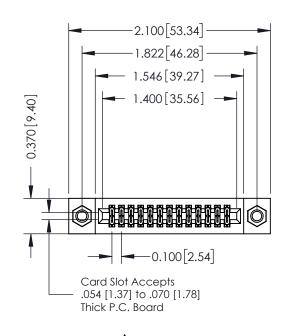

## 342 / 392 Card Edge Connector Part Number: 392-026-523-207

YOUR CONNECTION TO QUALITY & SERVICE

|   | DRAWN: J.LEE   | DATE: OCT. 06/09 |  |  |  |
|---|----------------|------------------|--|--|--|
|   | CHECKED:       | DATE:            |  |  |  |
|   | SCALE: NTS     | SHEET 1 OF 3     |  |  |  |
| D | DRAWING NUMBER | ISSUE            |  |  |  |
|   |                | _                |  |  |  |

ACAD REFERENCE NO.

342 Assembly

SECTION A-A

342 ENG MASTER