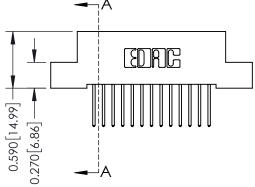

## **See Accompanying Pages for:**

- **Contact Bend Details**
- **Mounting Options**

THIS IS A C.A.D. GENERATED DRAWING DO NOT MAKE MANUAL REVISIONS TO MASTER. ISSUE NUMBER

ORIGINAL

1

| 342 / 392 Series Card Edge           | ACAD REFERENCE NO. 342 ENG MASTER                                                                                                    |          |             |                  |        |
|--------------------------------------|--------------------------------------------------------------------------------------------------------------------------------------|----------|-------------|------------------|--------|
| Contact Bend Detail                  |                                                                                                                                      |          | J.LEE       | DATE: OCT. 06/09 |        |
|                                      |                                                                                                                                      | CHECKED: |             | DATE:            |        |
| EDAC INC                             | THESE DRAWINGS AND SPECIFICATIONS ARE THE PROPERTY OF EDAC INC., AND SHALL NOT BE REPRODUCED, OR COPIED OR USED AS THE BASIS FOR THE | SCALE:   | NTS         | SHEET :          | 2 OF 3 |
| TORONTO, ONTARIO                     |                                                                                                                                      | DRAWING  | NUMBER      |                  | ISSUE  |
| YOUR CONNECTION TO QUALITY & SERVICE | MANUFACTURE OR SALE OF APPARATUS                                                                                                     | 3        | 42 Assembly |                  | 1      |