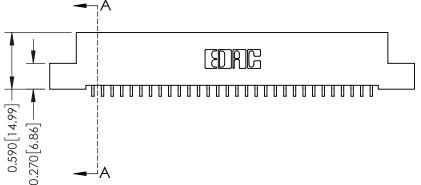

ORIGINAL

1

| 342 / 392 Series Card Edge Connector<br>Contact Bend Detail |                                                                                                                                                                                                  | ACAD REFERENCE NO. 342 ENG MASTER |             |                  |        |
|-------------------------------------------------------------|--------------------------------------------------------------------------------------------------------------------------------------------------------------------------------------------------|-----------------------------------|-------------|------------------|--------|
|                                                             |                                                                                                                                                                                                  | DRAWN:                            | J.LEE       | DATE: OCT. 06/09 |        |
|                                                             |                                                                                                                                                                                                  | CHECKED:                          |             | DATE:            |        |
| TORONTO, ONTARIO                                            | THESE DRAWINGS AND SPECIFICATIONS ARE THE PROPERTY OF EDAC INC. AND SHALL NOT BE REPRODUCED, OR COPIED OR USED AS THE BASIS FOR THE MANUFACTURE OR SALE OF APPARATUS WITHOUT WRITTEN PERMISSION. | SCALE:                            | NTS         | SHEET :          | 2 OF 3 |
|                                                             |                                                                                                                                                                                                  | DRAWING                           | NUMBER      |                  | ISSUE  |
| YOUR CONNECTION TO QUALITY & SERVICE                        |                                                                                                                                                                                                  | 3                                 | 42 Assembly |                  | 1      |