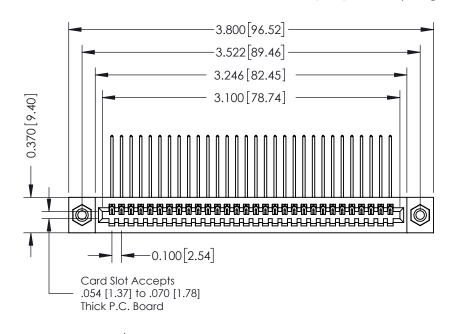

342 / 392 Card Edge Connector Part Number: 392-030-559-108

YOUR CONNECTION TO QUALITY & SERVICE

CANADA

342 ENG MASTER J.LEE DATE: OCT. 06/09 SHEET 1 OF 3

342 Assembly

THIS IS A C.A.D. GENERATED DRAWING DO NOT MAKE MANUAL REVISIONS TO MASTER. ISSUE NUMBER