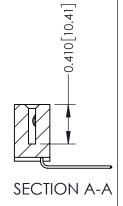

**Mounting Option** 08-#4-40 Unified Threaded Inserts **Contact Detail** 

559-90 Degree Bend (Code 541 Contacts) .100 [2.54] Contact Spacing x .200 [5.08] Row Spacing

**See Accompanying Pages for:** 

- **Contact Bend Details**
- **Mounting Options**

THIS IS A C.A.D. GENERATED DRAWING DO NOT MAKE MANUAL REVISIONS TO MASTER

ISSUE NUMBER

ORIGINAL

1

| 342 / 392 Card Edge Connector<br>Mounting Options |                                                                                                                                                                                               | ACAD REFERENCE NO. 342 ENG MASTER |                         |        |  |  |
|---------------------------------------------------|-----------------------------------------------------------------------------------------------------------------------------------------------------------------------------------------------|-----------------------------------|-------------------------|--------|--|--|
|                                                   |                                                                                                                                                                                               | DRAWN: J.LEE                      | DATE: <b>OCT. 06/09</b> |        |  |  |
|                                                   |                                                                                                                                                                                               | CHECKED:                          | DATE:                   |        |  |  |
| TORONTO, ONTARIO                                  | THESE DRAWINGS AND SPECIFICATIONS ARE THE PROPERTY OF EDAC INCAND SHALL NOT BE REPRODUCED,OR COPIED OR USED AS THE BASIS FOR THE MANUFACTURE OR SALE OF APPARATUS WITHOUT WRITTEN PERMISSION. | SCALE: NTS                        | SHEET :                 | 3 OF 3 |  |  |
|                                                   |                                                                                                                                                                                               | DRAWING NUMBER                    | •                       | ISSUE  |  |  |
| YOUR CONNECTION TO QUALITY & SERVICE              |                                                                                                                                                                                               | 342 Assembly                      |                         | 1      |  |  |