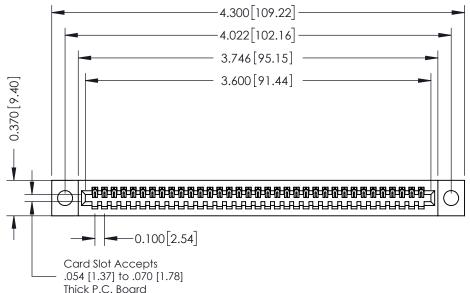

**Mounting Option** 04-.156 (3.96) Dia. Mounting Holes

**Contact Detail** 

521-P.C. Tail .025 Sq.(0.64 Sq.) - Tail LG=.160(4.06) .100 [2.54] Contact Spacing x .200 [5.08] Row Spacing

**See Accompanying Pages for:** 

- **Contact Bend Details**
- **Mounting Options**

342 / 392 Card Edge Connector Part Number: 392-035-521-104

YOUR CONNECTION TO QUALITY & SERVICE

CANADA

342 ENG MASTER J.LEE DATE: OCT. 06/09 SHEET 1 OF 3

342 Assembly

THIS IS A C.A.D. GENERATED DRAWING DO NOT MAKE MANUAL REVISIONS TO MASTER. ISSUE NUMBER

ORIGINAL

1

| 342 / 392 Series Card Edge Connector<br>Contact Bend Detail |                                                                                                                                                                                                  | ACAD REFERENCE NO. 342 ENG MASTER |             |                  |        |
|-------------------------------------------------------------|--------------------------------------------------------------------------------------------------------------------------------------------------------------------------------------------------|-----------------------------------|-------------|------------------|--------|
|                                                             |                                                                                                                                                                                                  | DRAWN:                            | J.LEE       | DATE: OCT. 06/09 |        |
|                                                             |                                                                                                                                                                                                  | CHECKED:                          |             | DATE:            |        |
| TORONTO, ONTARIO                                            | THESE DRAWINGS AND SPECIFICATIONS ARE THE PROPERTY OF EDAC INC. AND SHALL NOT BE REPRODUCED, OR COPIED OR USED AS THE BASIS FOR THE MANUFACTURE OR SALE OF APPARATUS WITHOUT WRITTEN PERMISSION. | SCALE:                            | NTS         | SHEET :          | 2 OF 3 |
|                                                             |                                                                                                                                                                                                  | DRAWING                           | NUMBER      |                  | ISSUE  |
| YOUR CONNECTION TO QUALITY & SERVICE                        |                                                                                                                                                                                                  | 3                                 | 42 Assembly |                  | 1      |