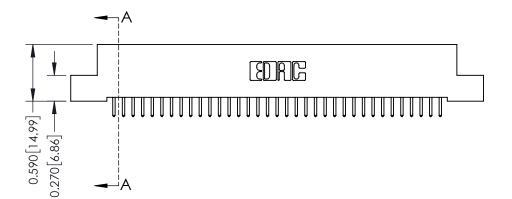

- **Contact Bend Details**
- **Mounting Options**

342 / 392 Card Edge Connector Part Number: 392-035-521-104

YOUR CONNECTION TO QUALITY & SERVICE

CANADA

342 ENG MASTER J.LEE DATE: OCT. 06/09 SHEET 1 OF 3

342 Assembly

THIS IS A C.A.D. GENERATED DRAWING DO NOT MAKE MANUAL REVISIONS TO MASTER. ISSUE NUMBER

ORIGINAL

1

| 342 / 392 Series Card Edge Connector<br>Contact Bend Detail |                                                                                                                                                                                                  | ACAD REFERENCE NO. 342 ENG MASTER |             |                  |        |
|-------------------------------------------------------------|--------------------------------------------------------------------------------------------------------------------------------------------------------------------------------------------------|-----------------------------------|-------------|------------------|--------|
|                                                             |                                                                                                                                                                                                  | DRAWN:                            | J.LEE       | DATE: OCT. 06/09 |        |
|                                                             |                                                                                                                                                                                                  | CHECKED:                          |             | DATE:            |        |
| TORONTO, ONTARIO                                            | THESE DRAWINGS AND SPECIFICATIONS ARE THE PROPERTY OF EDAC INC. AND SHALL NOT BE REPRODUCED, OR COPIED OR USED AS THE BASIS FOR THE MANUFACTURE OR SALE OF APPARATUS WITHOUT WRITTEN PERMISSION. | SCALE:                            | NTS         | SHEET :          | 2 OF 3 |
|                                                             |                                                                                                                                                                                                  | DRAWING                           | NUMBER      |                  | ISSUE  |
| YOUR CONNECTION TO QUALITY & SERVICE                        |                                                                                                                                                                                                  | 3                                 | 42 Assembly |                  | 1      |