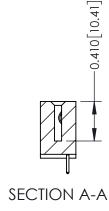

- **Contact Bend Details**
- **Mounting Options**

342 / 392 Card Edge Connector Part Number: 392-035-521-104

YOUR CONNECTION TO QUALITY & SERVICE

CANADA

342 ENG MASTER J.LEE DATE: OCT. 06/09 SHEET 1 OF 3

342 Assembly

THIS IS A C.A.D. GENERATED DRAWING DO NOT MAKE MANUAL REVISIONS TO MASTER. ISSUE NUMBER

ORIGINAL

1

| 342 / 392 Series Card Edge Connector<br>Contact Bend Detail |                                                                                                                                                                                                  | ACAD REFERENCE NO. 342 ENG MASTER |             |                  |        |
|-------------------------------------------------------------|--------------------------------------------------------------------------------------------------------------------------------------------------------------------------------------------------|-----------------------------------|-------------|------------------|--------|
|                                                             |                                                                                                                                                                                                  | DRAWN:                            | J.LEE       | DATE: OCT. 06/09 |        |
|                                                             |                                                                                                                                                                                                  | CHECKED:                          |             | DATE:            |        |
| TORONTO, ONTARIO                                            | THESE DRAWINGS AND SPECIFICATIONS ARE THE PROPERTY OF EDAC INC. AND SHALL NOT BE REPRODUCED, OR COPIED OR USED AS THE BASIS FOR THE MANUFACTURE OR SALE OF APPARATUS WITHOUT WRITTEN PERMISSION. | SCALE:                            | NTS         | SHEET :          | 2 OF 3 |
|                                                             |                                                                                                                                                                                                  | DRAWING                           | NUMBER      |                  | ISSUE  |
| YOUR CONNECTION TO QUALITY & SERVICE                        |                                                                                                                                                                                                  | 3                                 | 42 Assembly |                  | 1      |