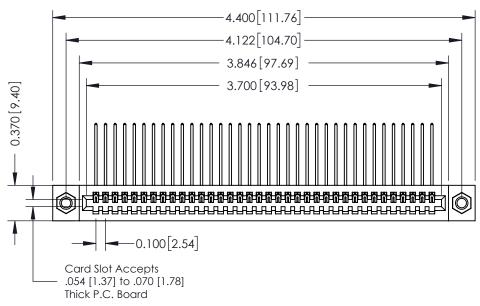

## **See Accompanying Pages for:**

- **Contact Bend Details**
- **Mounting Options**

342 / 392 Card Edge Connector Part Number: 392-036-559-107

YOUR CONNECTION TO QUALITY & SERVICE

CANADA

342 ENG MASTER J.LEE DATE: OCT. 06/09 SHEET 1 OF 3

342 Assembly

THIS IS A C.A.D. GENERATED DRAWING DO NOT MAKE MANUAL REVISIONS TO MASTER. ISSUE NUMBER

ORIGINAL

1

| 342 / 392 Series Card Edge Connector<br>Contact Bend Detail |                                                                                                                                                                                                  | ACAD REFERENCE NO. 342 ENG MASTER |             |                  |        |
|-------------------------------------------------------------|--------------------------------------------------------------------------------------------------------------------------------------------------------------------------------------------------|-----------------------------------|-------------|------------------|--------|
|                                                             |                                                                                                                                                                                                  | DRAWN:                            | J.LEE       | DATE: OCT. 06/09 |        |
|                                                             |                                                                                                                                                                                                  | CHECKED:                          |             | DATE:            |        |
| TORONTO, ONTARIO                                            | THESE DRAWINGS AND SPECIFICATIONS ARE THE PROPERTY OF EDAC INC. AND SHALL NOT BE REPRODUCED, OR COPIED OR USED AS THE BASIS FOR THE MANUFACTURE OR SALE OF APPARATUS WITHOUT WRITTEN PERMISSION. | SCALE:                            | NTS         | SHEET :          | 2 OF 3 |
|                                                             |                                                                                                                                                                                                  | DRAWING                           | NUMBER      |                  | ISSUE  |
| YOUR CONNECTION TO QUALITY & SERVICE                        |                                                                                                                                                                                                  | 3                                 | 42 Assembly |                  | 1      |