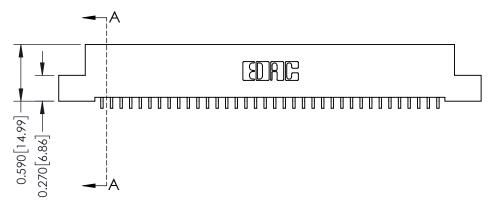

## **Contact Detail**

559-90 Degree Bend (Code 541 Contacts) .100 [2.54] Contact Spacing x .200 [5.08] Row Spacing

## **See Accompanying Pages for:**

- **Contact Bend Details**
- **Mounting Options**

342 / 392 Card Edge Connector Part Number: 392-036-559-107

YOUR CONNECTION TO QUALITY & SERVICE

CANADA

342 ENG MASTER J.LEE DATE: OCT. 06/09 SHEET 1 OF 3

342 Assembly

THIS IS A C.A.D. GENERATED DRAWING DO NOT MAKE MANUAL REVISIONS TO MASTER. ISSUE NUMBER

ORIGINAL

1

| 342 / 392 Series Card Edge Connector<br>Contact Bend Detail |                                                                                                                                                                                                  | ACAD REFERENCE NO. 342 ENG MASTER |             |                  |        |
|-------------------------------------------------------------|--------------------------------------------------------------------------------------------------------------------------------------------------------------------------------------------------|-----------------------------------|-------------|------------------|--------|
|                                                             |                                                                                                                                                                                                  | DRAWN:                            | J.LEE       | DATE: OCT. 06/09 |        |
|                                                             |                                                                                                                                                                                                  | CHECKED:                          |             | DATE:            |        |
| TORONTO, ONTARIO                                            | THESE DRAWINGS AND SPECIFICATIONS ARE THE PROPERTY OF EDAC INC. AND SHALL NOT BE REPRODUCED, OR COPIED OR USED AS THE BASIS FOR THE MANUFACTURE OR SALE OF APPARATUS WITHOUT WRITTEN PERMISSION. | SCALE:                            | NTS         | SHEET :          | 2 OF 3 |
|                                                             |                                                                                                                                                                                                  | DRAWING                           | NUMBER      |                  | ISSUE  |
| YOUR CONNECTION TO QUALITY & SERVICE                        |                                                                                                                                                                                                  | 3                                 | 42 Assembly |                  | 1      |