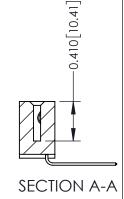

## **Contact Detail**

559-90 Degree Bend (Code 541 Contacts) .100 [2.54] Contact Spacing x .200 [5.08] Row Spacing

## **See Accompanying Pages for:**

- **Contact Bend Details**
- **Mounting Options**

342 / 392 Card Edge Connector Part Number: 392-036-559-107

YOUR CONNECTION TO QUALITY & SERVICE

CANADA

342 ENG MASTER J.LEE DATE: OCT. 06/09 SHEET 1 OF 3

342 Assembly

THIS IS A C.A.D. GENERATED DRAWING DO NOT MAKE MANUAL REVISIONS TO MASTER. ISSUE NUMBER

ORIGINAL

1

| 342 / 392 Series Card Edge Connector<br>Contact Bend Detail |                                                                                                                                                                                                  | ACAD REFERENCE NO. 342 ENG MASTER |             |                  |        |
|-------------------------------------------------------------|--------------------------------------------------------------------------------------------------------------------------------------------------------------------------------------------------|-----------------------------------|-------------|------------------|--------|
|                                                             |                                                                                                                                                                                                  | DRAWN:                            | J.LEE       | DATE: OCT. 06/09 |        |
|                                                             |                                                                                                                                                                                                  | CHECKED:                          |             | DATE:            |        |
| TORONTO, ONTARIO                                            | THESE DRAWINGS AND SPECIFICATIONS ARE THE PROPERTY OF EDAC INC. AND SHALL NOT BE REPRODUCED, OR COPIED OR USED AS THE BASIS FOR THE MANUFACTURE OR SALE OF APPARATUS WITHOUT WRITTEN PERMISSION. | SCALE:                            | NTS         | SHEET :          | 2 OF 3 |
|                                                             |                                                                                                                                                                                                  | DRAWING                           | NUMBER      |                  | ISSUE  |
| YOUR CONNECTION TO QUALITY & SERVICE                        |                                                                                                                                                                                                  | 3                                 | 42 Assembly |                  | 1      |