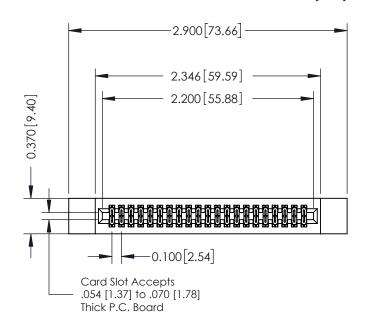

## 342 / 392 Card Edge Connector Part Number: 392-042-520-212

YOUR CONNECTION TO QUALITY & SERVICE

|   | CHECKED:       | DATE: |        |
|---|----------------|-------|--------|
|   | SCALE: NTS     | SHEET | 1 OF 3 |
| D | DRAWING NUMBER |       | ISSUE  |
|   | 342 Assembly   | 1     |        |