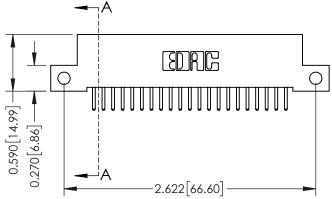

## **Mounting Option**

12-.128 (3.25) Dia. Side Mounting Holes

## **Contact Detail**

520-P.C. Tail .030x.018(0.76x0.46) - Tail LG=.185(4.70) .100 [2.54] Contact Spacing x .200 [5.08] Row Spacing

0.410[10.41]

342 ENG MASTER

DATE: OCT. 06/09





## 342 / 392 Card Edge Connector Part Number: 392-042-520-212

YOUR CONNECTION TO QUALITY & SERVICE

|   | CHECKED:       | DATE: |        |
|---|----------------|-------|--------|
|   | SCALE: NTS     | SHEET | 1 OF 3 |
| D | DRAWING NUMBER |       | ISSUE  |
|   | 342 Assembly   | 1     |        |

J.LEE

**SECTION A-A** 

## **See Accompanying Pages for:**

- **Contact Bend Details**
- **Mounting Options**

THIS IS A C.A.D. GENERATED DRAWING DO NOT MAKE MANUAL REVISIONS TO MASTER. ISSUE NUMBER

ORIGINAL

1



| 342 / 392 Series Card Edge           | ACAD REFERENCE NO. 342 ENG MASTER                                 |          |             |                  |        |
|--------------------------------------|-------------------------------------------------------------------|----------