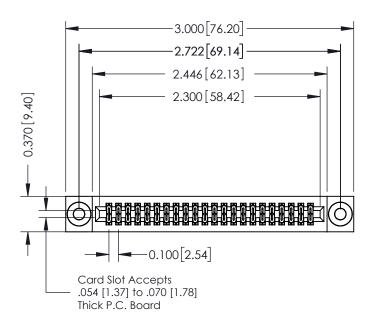

## **See Accompanying Pages for:**

- **Contact Bend Details**
- **Mounting Options**

342 / 392 Card Edge Connector Part Number: 392-044-556-203

YOUR CONNECTION TO QUALITY & SERVICE

342 ENG MASTER J.LEE DATE: OCT. 06/09 SHEET 1 OF 3