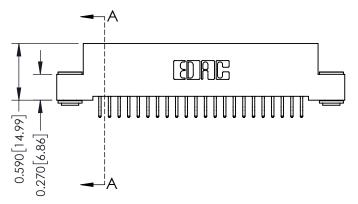

**Mounting Option** 

03-.116 (2.95) I.D. Floating Eyelets

**Contact Detail** 

556-Extender Board Bend (Code 520 Contacts) .100 [2.54] Contact Spacing x .200 [5.08] Row Spacing





## \_\_\_\_0.240[6.10] Point of Contact 0.410[10.41] SECTION A-A

## **See Accompanying Pages for:**

- **Contact Bend Details**
- **Mounting Options**

342 / 392 Card Edge Connector Part Number: 392-044-556-203

YOUR CONNECTION TO QUALITY & SERVICE

342 ENG MASTER J.LEE DATE: OCT. 06/09 SHEET 1 OF 3

342 Assembly

THIS IS A C.A.D. GENERATED DRAWING DO NOT MAKE MANUAL REVISIONS TO MASTER. ISSUE NUMBER

ORIGINAL

1



| 342 / 392 Series Card Edge Connector<br>Contact Bend Detail |                                                                                                                                                                                                  | ACAD REFERENCE NO. 342 ENG MASTER |             |                  |        |
|---------------------------------------