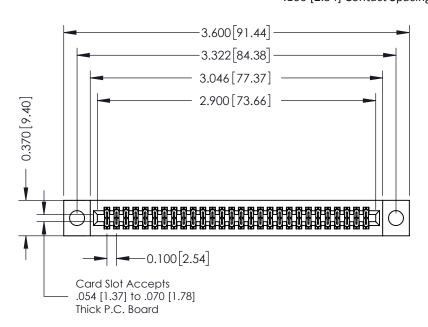

## **See Accompanying Pages for:**

- **Contact Bend Details**
- **Mounting Options**

| 342 / 392 Card Edge Connector |
|-------------------------------|
| Part Number: 392-056-520-204  |

YOUR CONNECTION TO QUALITY & SERVICE

342 ENG MASTER DATE: OCT. 06/09 J.LEE NTS SHEET 1 OF 3

342 Assembly

THIS IS A C.A.D. GENERATED DRAWING DO NOT MAKE MANUAL REVISIONS TO MASTER. ISSUE NUMBER

ORIGINAL

1

| 342 / 392 Series Card Edge Connector<br>Contact Bend Detail |                                                                                                                                     | ACAD REFERENCE NO. 342 ENG MASTER |             |          |          |
|-------------------------------------------------------------|-------------------------------------------------------------------------------------------------------------------------------------|-----------------------------------|-------------|----------|----------|
|                                                             |                                                                                                                                     | DRAWN:                            | J.LEE       | DATE: OC | T. 06/09 |
|                                                             |                                                                                                                                     | CHECKED                           | ):          | DATE:    |          |
| EDAC INC                                                    | ARE THE PROPERTY OF EDAC INC.,AND — SHALL NOT BE REPRODUCED,OR COPIED OR USED AS THE BASIS FOR THE MANUFACTURE OR SALE OF APPARATUS | SCALE:                            | NTS         | SHEET :  | 2 OF 3   |
| TORONTO, ONTARIO                                            |                                                                                                                                     | DRAWING                           | NUMBER      |          | ISSUE    |
| YOUR CONNECTION TO QUALITY & SERVICE                        |                                                                                                                                     | 3                                 | 42 Assembly |          | 1        |