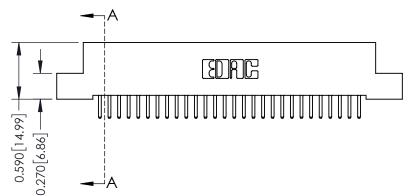

**Mounting Option** 

04-.156 (3.96) Dia. Mounting Holes

**Contact Detail** 

520-P.C. Tail .030x.018(0.76x0.46) - Tail LG=.185(4.70) .100 [2.54] Contact Spacing x .200 [5.08] Row Spacing

THIS IS A C.A.D. GENERATED DRAWING DO NOT MAKE MANUAL REVISIONS TO MASTER

ISSUE NUMBER

ORIGINAL

1

| 342 / 392 Card Edge Connector<br>Mounting Options |                                                                                                                                             | ACAD REFERENCE NO. 342 ENG MASTER |         |           |  |  |
|---------------------------------------------------|---------------------------------------------------------------------------------------------------------------------------------------------|-----------------------------------|---------|-----------|--|--|
|                                                   |                                                                                                                                             | DRAWN: J.LEE                      | DATE: O | CT. 06/09 |  |  |
|                                                   |                                                                                                                                             | CHECKED:                          | DATE:   |           |  |  |
| EDAC INC                                          | THESE DRAWINGS AND SPECIFICATIONS<br>ARE THE PROPERTY OF EDAC INC.,AND<br>SHALL NOT BE REPRODUCED,OR COPIED<br>OR USED AS THE BASIS FOR THE | SCALE: NTS                        | SHEET : | 3 OF 3    |  |  |
| TORONTO, ONTARIO                                  |                                                                                                                                             | DRAWING NUMBER                    | •       | ISSUE     |  |  |
| YOUR CONNECTION TO QUALITY & SERVICE              | MANUFACTURE OR SALE OF APPARATUS                                                                                                            | 342 Assembly                      |         | 1         |  |  |