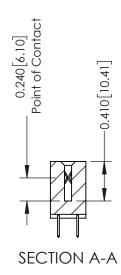

**Mounting Option** 

04-.156 (3.96) Dia. Mounting Holes

**Contact Detail** 

520-P.C. Tail .030x.018(0.76x0.46) - Tail LG=.185(4.70) .100 [2.54] Contact Spacing x .200 [5.08] Row Spacing