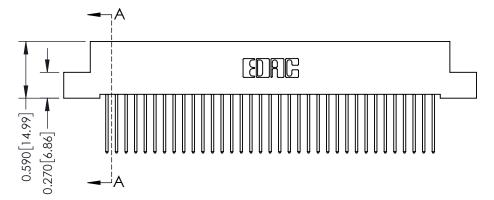

342 Assembly

THIS IS A C.A.D. GENERATED DRAWING DO NOT MAKE MANUAL REVISIONS TO MASTER. ISSUE NUMBER

ORIGINAL

1

| 342 / 392 Series Card Edge Connector<br>Contact Bend Detail |                                                                                                                                   | ACAD REFERENCE NO. 342 ENG MASTER |             |                  |        |
|-------------------------------------------------------------|-----------------------------------------------------------------------------------------------------------------------------------|-----------------------------------|-------------|------------------|--------|
|                                                             |                                                                                                                                   | DRAWN:                            | J.LEE       | DATE: OCT. 06/09 |        |
|                                                             |                                                                                                                                   | CHECKED:                          |             | DATE:            |        |
| EDAC INC                                                    | ARE THE PROPERTY OF EDAC INC.,AND SHALL NOT BE REPRODUCED,OR COPIED OR USED AS THE BASIS FOR THE MANUFACTURE OR SALE OF APPARATUS | SCALE:                            | NTS         | SHEET :          | 2 OF 3 |
| TORONTO, ONTARIO                                            |                                                                                                                                   | DRAWING                           | NUMBER      |                  | ISSUE  |
| YOUR CONNECTION TO QUALITY & SERVICE                        |                                                                                                                                   | 3                                 | 42 Assembly |                  | 1      |