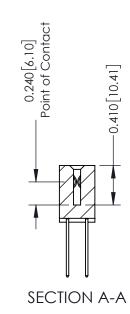

**Mounting Option** 

04-.156 (3.96) Dia. Mounting Holes

**Contact Detail** 

540-Wire Wrap .025 Sq.(0.64 Sq.) - Tail LG=.570(14.48) .100 [2.54] Contact Spacing x .200 [5.08] Row Spacing

**See Accompanying Pages for:** 

- **Contact Bend Details**
- **Mounting Options**

342 / 392 Card Edge Connector Part Number: 392-070-540-204

YOUR CONNECTION TO QUALITY & SERVICE

| ACAD REFERENCE NO. 342 ENG MASTER |                  |  |  |  |
|-----------------------------------|------------------|--|--|--|
| DRAWN: J.LEE                      | DATE: OCT. 06/09 |  |  |  |
| CHECKED:                          | DATE:            |  |  |  |
| SCALE: NTS                        | SHEET 1 OF 3     |  |  |  |
| DRAWING NUMBER                    | ISSUE            |  |  |  |