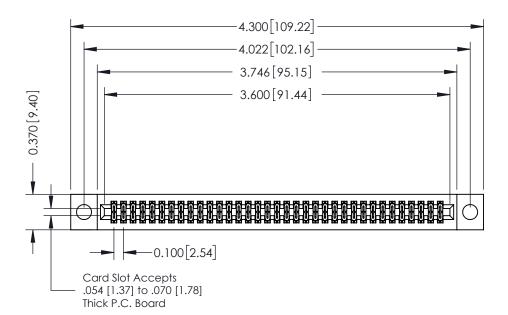

**Mounting Option** 

04-.156 (3.96) Dia. Mounting Holes

**Contact Detail** 

540-Wire Wrap .025 Sq.(0.64 Sq.) - Tail LG=.570(14.48) .100 [2.54] Contact Spacing x .200 [5.08] Row Spacing

**See Accompanying Pages for:** 

- **Contact Bend Details**
- **Mounting Options**

342 / 392 Card Edge Connector Part Number: 392-070-540-204

YOUR CONNECTION TO QUALITY & SERVICE

| ACAD REFERENCE NO. 342 ENG MASTER |                  |  |  |  |
|-----------------------------------|------------------|--|--|--|
| DRAWN: J.LEE                      | DATE: OCT. 06/09 |  |  |  |
| CHECKED:                          | DATE:            |  |  |  |
| SCALE: NTS                        | SHEET 1 OF 3     |  |  |  |
| DRAWING NUMBER                    | ISSUE            |  |  |  |

342 Assembly

THIS IS A C.A.D. GENERATED DRAWING DO NOT MAKE MANUAL REVISIONS TO MASTER. ISSUE NUMBER

ORIGINAL

1

| 342 / 392 Series Card Edge Connector<br>Contact Bend Detail |                                                                                                                                   | ACAD REFERENCE NO. 342 ENG MASTER |             |                  |        |
|-------------------------------------------------------------|-----------------------------------------------------------------------------------------------------------------------------------|-----------------------------------|-------------|------------------|--------|
|                                                             |                                                                                                                                   | DRAWN:                            | J.LEE       | DATE: OCT. 06/09 |        |
|                                                             |                                                                                                                                   | CHECKED:                          |             | DATE:            |        |
| EDAC INC                                                    | ARE THE PROPERTY OF EDAC INC.,AND SHALL NOT BE REPRODUCED,OR COPIED OR USED AS THE BASIS FOR THE MANUFACTURE OR SALE OF APPARATUS | SCALE:                            | NTS         | SHEET :          | 2 OF 3 |
| TORONTO, ONTARIO                                            |                                                                                                                                   | DRAWING                           | NUMBER      |                  | ISSUE  |
| YOUR CONNECTION TO QUALITY & SERVICE                        |                                                                                                                                   | 3                                 | 42 Assembly |                  | 1      |