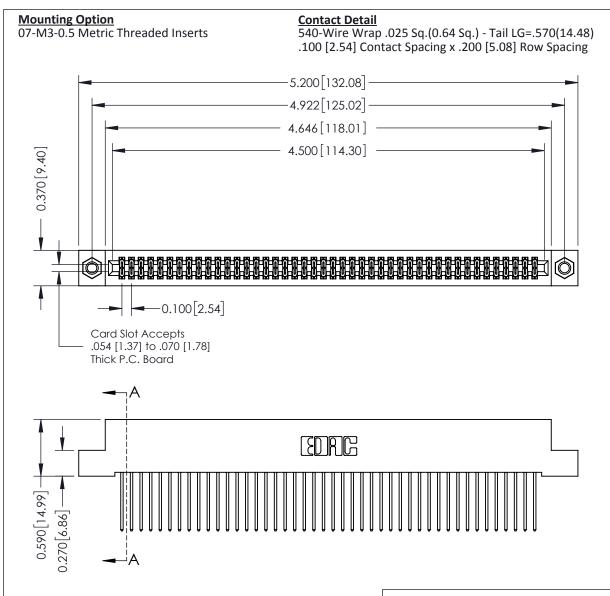

## **See Accompanying Pages for:**

- **Contact Bend Details**
- **Mounting Options**

342 / 392 Card Edge Connector Part Number: 392-088-540-207

YOUR CONNECTION TO QUALITY & SERVICE

| ACAD REFERENCE NO. 342 ENG MASTER |                  |  |  |  |
|-----------------------------------|------------------|--|--|--|
| DRAWN: J.LEE                      | DATE: OCT. 06/09 |  |  |  |
| CHECKED:                          | DATE:            |  |  |  |
| SCALE: NTS                        | SHEET 1 OF 3     |  |  |  |
| DRAWING NUMBER                    | ISSUE            |  |  |  |