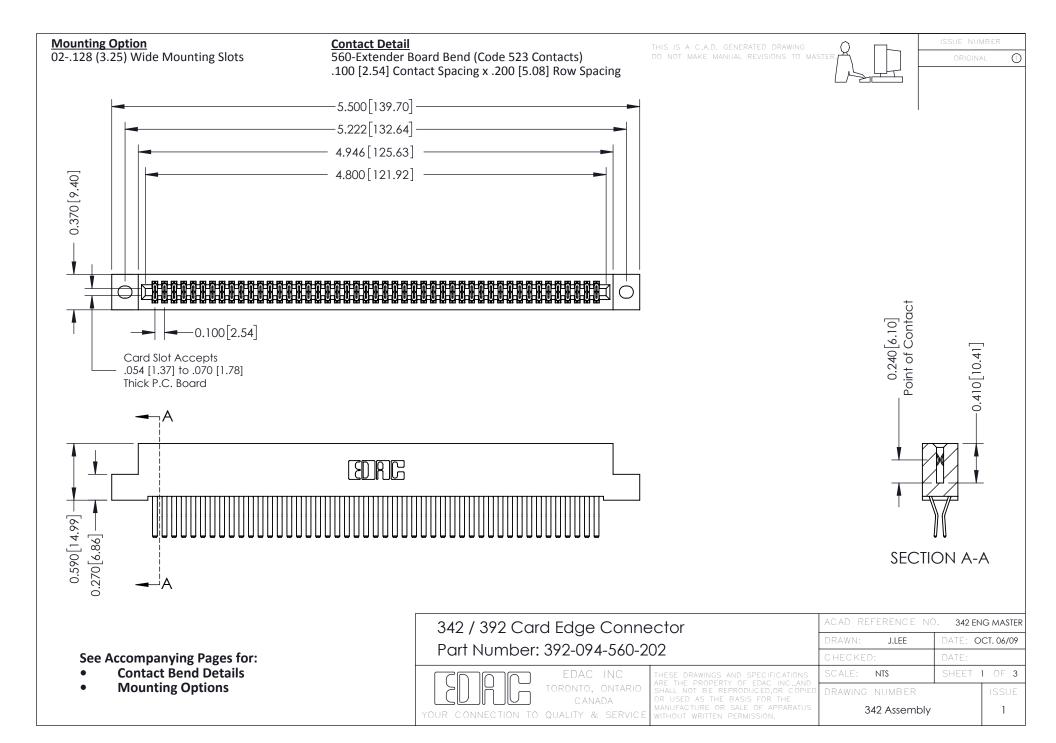

THIS IS A C.A.D. GENERATED DRAWING DO NOT MAKE MANUAL REVISIONS TO MASTER. ISSUE NUMBER

ORIGINAL

1



| 342 / 392 Series Card Edge Connector<br>Contact Bend Detail |                                                                                                                                                                                                  | ACAD REFERENCE NO. 342 ENG MASTER |             |                  |        |
|-------------------------------------------------------------|--------------------------------------------------------------------------------------------------------------------------------------------------------------------------------------------------|-----------------------------------|-------------|------------------|--------|
|