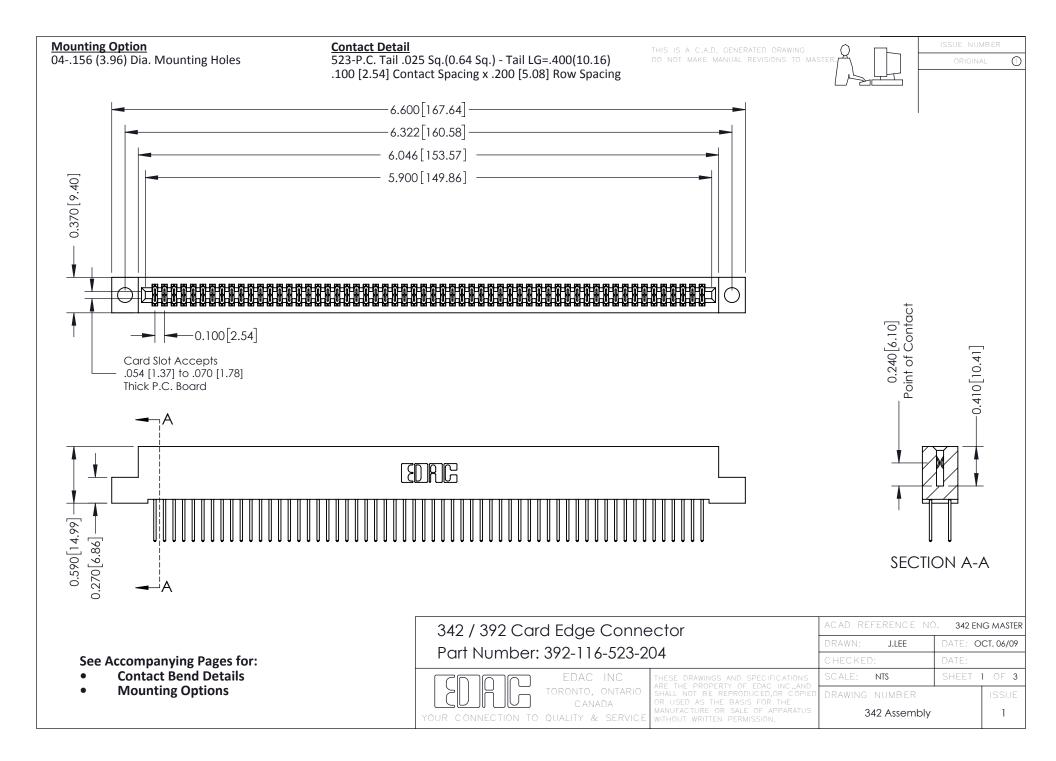

THIS IS A C.A.D. GENERATED DRAWING DO NOT MAKE MANUAL REVISIONS TO MASTER. ISSUE NUMBER

ORIGINAL

1



| 342 / 392 Series Card Edge Connector<br>Contact Bend Detail |                                                                                                                                                                                                  | ACAD REFERENCE NO. 342 ENG MASTER |             |                  |        |
|-------------------------------------------------------------|--------------------------------------------------------------------------------------------------------------------------------------------------------------------------------------------------|-----------------------------------|-------------|------------------|--------|
|