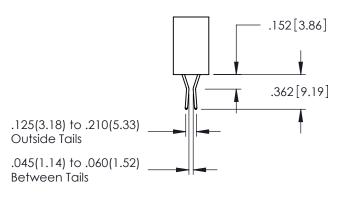

**Contact Code 558** 

Contact Code 559

**Contact Code 560** 

- INSULATOR MATERIAL: THERMOPLASTIC POLYESTER, UL 94V-0 DAP MATERIAL AVAILABLE UPON REQUEST

CONTACT MATERIAL; COPPER ALLOY CONTACT PLATING: GOLD ON THE MATING AREA, TIN PLATING ON THE CONTACT TAILS, NICKEL UNDERPLATE

345/395 SERIES CARD EDGE CONNECTOR CONTACT CODE 555,556,558,559,560 DIMENSIONS

YOUR CONNECTION TO QUALITY & SERVICE

|   | DRAWN: R.STA.MONICA | DATE:MAY.16/2017 |
|---|---------------------|------------------|
| • | CHECKED:            | DATE:            |
|   | SCALE: 1:1          | SHEET 2 OF 2     |
| D | DRAWING NUMBER      | ISSUE            |
|   | 345-ENG-MASTER      | 1                |