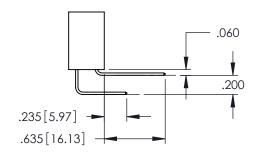

**Contact Code 558** 

Contact Code 559

**Contact Code 560** 

- INSULATOR MATERIAL: THERMOPLASTIC POLYESTER, UL 94V-0 DAP MATERIAL AVAILABLE UPON REQUEST

CONTACT MATERIAL; COPPER ALLOY CONTACT PLATING: GOLD ON THE MATING AREA, TIN PLATING ON THE CONTACT TAILS, NICKEL UNDERPLATE

345/395 SERIES CARD EDGE CONNECTOR CONTACT CODE 555,556,558,559,560 DIMENSIONS

YOUR CONNECTION TO QUALITY & SERVICE

|   | DRAWN: R.STA.MONICA | DATE:MAY.16/2017 |
|---|---------------------|------------------|
| • | CHECKED:            | DATE:            |
|   | SCALE: 1:1          | SHEET 2 OF 2     |
| D | DRAWING NUMBER      | ISSUE            |
|   | 345-ENG-MASTER      | 1                |