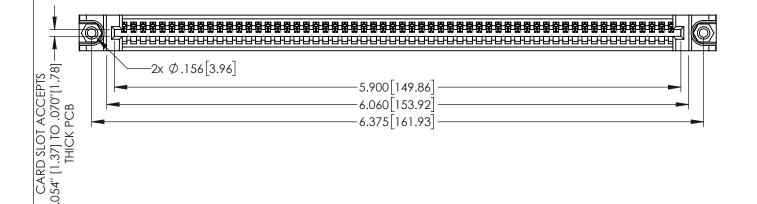

| 345/395 SERIES CARD EDGE CONNECTOR |
|------------------------------------|
| PART NUMBER: 395-058-521-488       |

YOUR CONNECTION TO QUALITY & SERVICE

| 56                                                                  | CHECKED:  |
|---------------------------------------------------------------------|-----------|
| THESE DRAWINGS AND SPECIFICATIONS ARE THE PROPERTY OF EDAC INC.,AND | SCALE:    |
| SHALL NOT BE REPRODUCED,OR COPIED OR USED AS THE BASIS FOR THE      | DRAWING N |
| MANUFACTURE OR SALE OF APPARATUS                                    | 345-E     |
| WITHOUT WRITTEN PERMISSION.                                         |           |

| ACAD REFERENCE NO   | . 345-ENC       | G-MASTER  |
|---------------------|-----------------|-----------|
| DRAWN: R.STA.MONICA | DATE: <b>MA</b> | Y.16/2017 |
| CHECKED:            | DATE:           |           |
| SCALE: 1:1          | SHEET 1         | OF 2      |
| DRAWING NUMBER      |                 | ISSUE     |
| 345-ENG-MASTER      |                 | 1         |