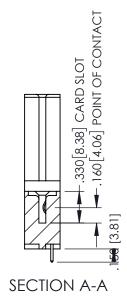

<u>Contact Dimensions:</u>
521-P.C. Tail .025 Sq.(0.64 Sq.) - Tail LG=.150(3.81)
.100 (2.54) Contact Spacing x .200 (5.08) Row Spacing

1

INSULATOR MATERIAL: THERMOPLASTIC PBT BLACK, UL 94V-0

CONTACT MATERIAL; COPPER TIN ALLOY CONTACT PLATING: GOLD ON THE MATING AREA, TIN PLATING ON THE CONTACT TAILS, NICKEL UNDERPLATE

**Contact Code 558** 

Contact Code 559

**Contact Code 560** 

- INSULATOR MATERIAL: THERMOPLASTIC POLYESTER, UL 94V-0 DAP MATERIAL AVAILABLE UPON REQUEST

CONTACT MATERIAL; COPPER ALLOY CONTACT PLATING: GOLD ON THE MATING AREA, TIN PLATING ON THE CONTACT TAILS, NICKEL UNDERPLATE