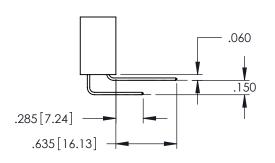

**Contact Code 558** 

Contact Code 559

**Contact Code 560** 

- INSULATOR MATERIAL: THERMOPLASTIC POLYESTER, UL 94V-0 DAP MATERIAL AVAILABLE UPON REQUEST

CONTACT MATERIAL; COPPER ALLOY CONTACT PLATING: GOLD ON THE MATING AREA, TIN PLATING ON THE CONTACT TAILS, NICKEL UNDERPLATE

345/395 SERIES CARD EDGE CONNECTOR CONTACT CODE 555,556,558,559,560 DIMENSIONS

YOUR CONNECTION TO QUALITY & SERVICE

|   | DRAWN: R.STA.MONICA | DATE:MAY.16/2017 |
|---|---------------------|------------------|
| • | CHECKED:            | DATE:            |
|   | SCALE: 1:1          | SHEET 2 OF 2     |
| D | DRAWING NUMBER      | ISSUE            |
|   | 345-ENG-MASTER      | 1                |