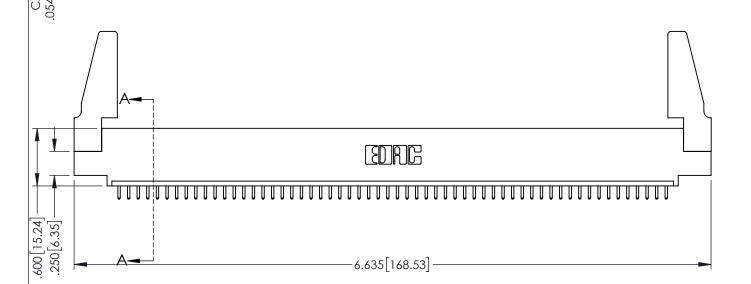

345/395 SERIES CARD EDGE CONNECTOR CONTACT CODE 555,556,558,559,560 DIMENSIONS

YOUR CONNECTION TO QUALITY & SERVICE

|   | DRAWN: R.STA.MONICA | DATE:MAY.16/2017 |
|---|---------------------|------------------|
| • | CHECKED:            | DATE:            |
|   | SCALE: 1:1          | SHEET 2 OF 2     |
| D | DRAWING NUMBER      | ISSUE            |
|   | 345-ENG-MASTER      | 1                |

ACAD REFERENCE NO. 345-ENG-MASTER