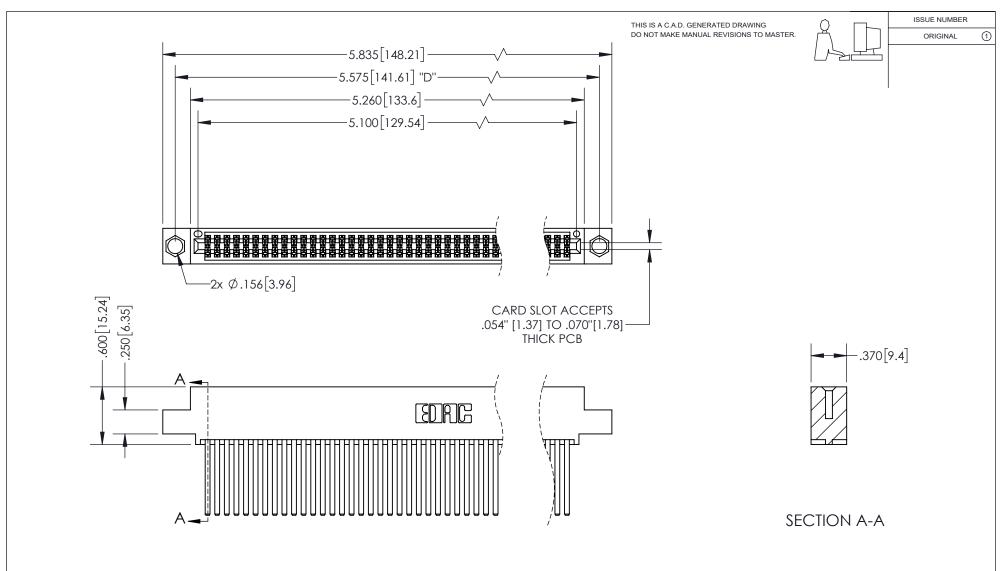

## 345/395 SERIES CARD EDGE CONNECTOR PART NUMBER: 395-100-544-504

YOUR CONNECTION TO QUALITY & SERVICE

**EDAC INC** TORONTO, ONTARIO CANADA

THESE DRAWINGS AND SPECIFICATIONS ARE THE PROPERTY OF EDAC INC.,AND SHALL NOT BE REPRODUCED, OR COPIED OR USED AS THE BASIS FOR THE MANUFACTURE OR SALE OF APPARATUS WITHOUT WRITTEN PERMISSION.

| ACAD REFERENCE NO.  |        | 345-ENG-MASTER   |       |
|---------------------|--------|------------------|-------|
| DRAWN: R.STA.MONICA |        | DATE:MAY.16/2017 |       |
| CHECKED:            |        | DATE:            |       |
| SCALE:              | 1:1    | SHEET            | OF 2  |
| DRAWING             | NUMBER |                  | ISSUE |
| 345-ENG-MASTER      |        |                  | 1     |