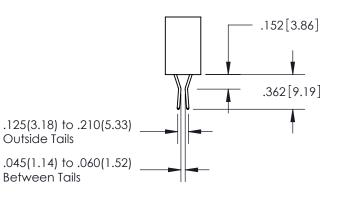

<u>Contact Dimensions:</u> 544-Wire Wrap .050x.025(1.27x0.64) - Tail LG=.750(19.05) .100 (2.54) Contact Spacing x .200 (5.08) Row Spacing

INSULATOR MATERIAL: THERMOPLASTIC PBT, UL 94V-0 CONTACT MATERIAL; COPPER TIN ALLOY
CONTACT PLATING: GOLD ON THE MATING AREA, TIN PLATING
ON THE CONTACT TAILS, NICKEL UNDERPLATE

\*FOR ALL OTHER SPECIFICATIONS REFER TO SHEET 3\*