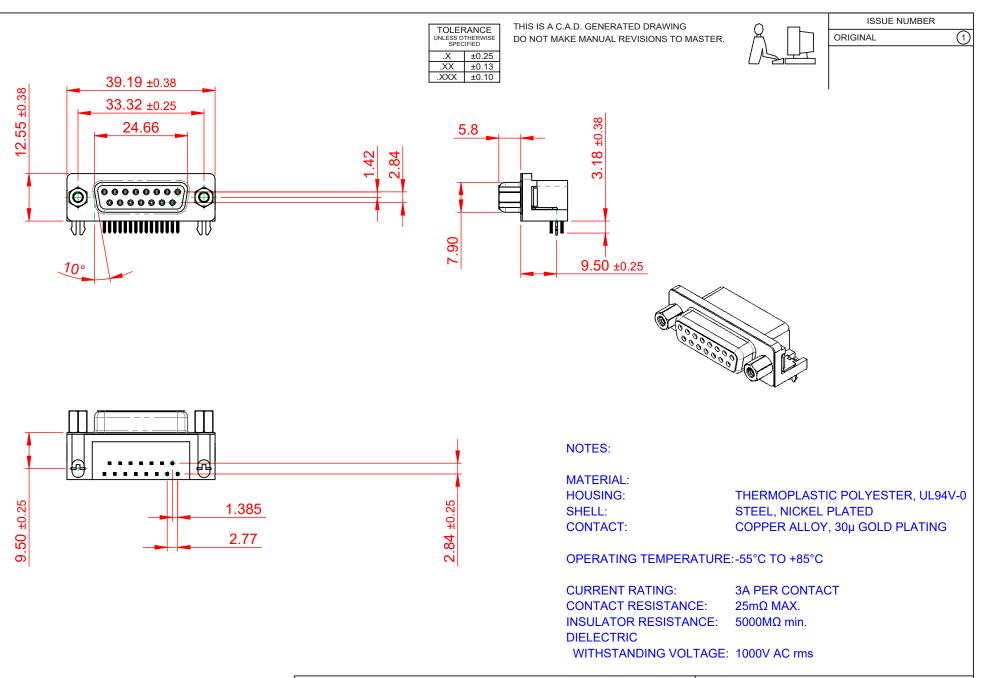

| 622 SERIES D-SUB CONNECTOR                                                     |                                                                                                                                                                                                                | SW REFERENCE NO.: 622 ASSEMBLY  |                    |       |
|--------------------------------------------------------------------------------|----------------------------------------------------------------------------------------------------------------------------------------------------------------------------------------------------------------|---------------------------------|--------------------|-------|
|                                                                                |                                                                                                                                                                                                                | DRAWN: C.B                      | DATE: AUG. 01/2018 |       |
|                                                                                |                                                                                                                                                                                                                | CHECKED: DATE:                  |                    |       |
| EDAG INC<br>TORONTO, ONTARIO<br>CANADA<br>YOUR CONNECTION TO QUALITY & SERVICE | THESE DRAWINGS AND SPECIFICATIONS<br>ARE THE PROPERTY OF EDAC INC.,AND<br>SHALL NOT BE REPRODUCED,OR COPIED<br>OR USED AS THE BASIS FOR THE<br>MANUFACTURE OR SALE OF APPARATUS<br>WITHOUT WRITTEN PERMISSION. | SCALE: (IN C.A.D. 1:1)          | SHEET 1 OF         | 1     |
|                                                                                |                                                                                                                                                                                                                | DRAWING NUMBER: 622-015-668-043 |                    | ISSUE |
|                                                                                |                                                                                                                                                                                                                | PART NUMBER: 622-015-6          | 68-043             | 1     |