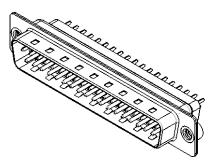

|                                        | SW REFERENCE NO.: 627 ASSEMBLY                                                                                                                                                                                 |                 |            |         |                    |       |   |
|----------------------------------------|----------------------------------------------------------------------------------------------------------------------------------------------------------------------------------------------------------------|-----------------|------------|---------|--------------------|-------|---|
| 627 SERIES D-SUB C                     | 627 SERIES D-SUB CONNECTOR                                                                                                                                                                                     |                 | DRAWN: C.B |         | DATE: AUG. 01/2018 |       |   |
|                                        |                                                                                                                                                                                                                | CHECKED:        |            | DATE:   |                    |       |   |
| EDAC INC<br>TORONTO, ONTARIO<br>CANADA | THESE DRAWINGS AND SPECIFICATIONS<br>ARE THE PROPERTY OF EDAC INC.,AND<br>SHALL NOT BE REPRODUCED,OR COPIED<br>OR USED AS THE BASIS FOR THE<br>MANUFACTURE OR SALE OF APPARATUS<br>WITHOUT WRITTEN PERMISSION. | SCALE: 1:1      |            | SHEET   | 1                  | OF    | 1 |
|                                        |                                                                                                                                                                                                                | DRAWING NUMBER: | 228-262    |         |                    | ISSUE |   |
| YOUR CONNECTION TO QUALITY & SERVICE   |                                                                                                                                                                                                                | PART NUMBER:    | 627-037-2  | 228-262 |                    |       | 1 |