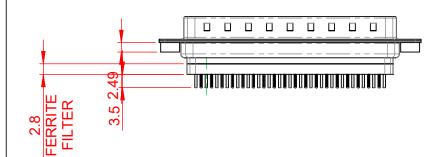

## 6.0

NOTES:

MATERIAL:

HOUSING: THERMOPLASTIC POLYESTER, UL94V-0 SHELL: STEEL, TIN PLATED CONTACT: COPPER ALLOY, GOLD FLASH PLATED

OPERATING TEMPERATURE: -55°C to +105°C

CURRENT RATING: 3A PER CONTACT CONTACT RESISTANCE: 25mΩ MAX. INSULATOR RESISTANCE: 5000MΩ min. DIELECTRIC WITHSTANDING VOLTAGE: 1000V AC rms

|                                        | SW REFERENCE NO.: 627 ASSEMBLY                                                                                                                                                                                 |                 |            |         |                    |       |   |
|----------------------------------------|----------------------------------------------------------------------------------------------------------------------------------------------------------------------------------------------------------------|-----------------|------------|---------|--------------------|-------|---|
| 627 SERIES D-SUB C                     | 627 SERIES D-SUB CONNECTOR                                                                                                                                                                                     |                 | DRAWN: C.B |         | DATE: AUG. 01/2018 |       |   |
|                                        |                                                                                                                                                                                                                | CHECKED:        |            | DATE:   |                    |       |   |
| EDAC INC<br>TORONTO, ONTARIO<br>CANADA | THESE DRAWINGS AND SPECIFICATIONS<br>ARE THE PROPERTY OF EDAC INC.,AND<br>SHALL NOT BE REPRODUCED,OR COPIED<br>OR USED AS THE BASIS FOR THE<br>MANUFACTURE OR SALE OF APPARATUS<br>WITHOUT WRITTEN PERMISSION. | SCALE: 1:1      |            | SHEET   | 1                  | OF    | 1 |
|                                        |                                                                                                                                                                                                                | DRAWING NUMBER: | 228-262    |         |                    | ISSUE |   |
| YOUR CONNECTION TO QUALITY & SERVICE   |                                                                                                                                                                                                                | PART NUMBER:    | 627-037-2  | 228-262 |                    |       | 1 |