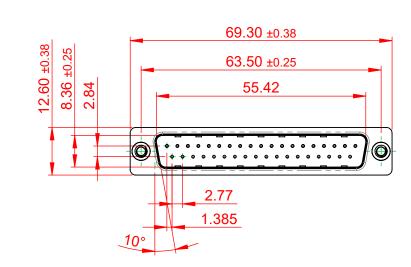

## 6.0

NOTES:

MATERIAL:

HOUSING: THERMOPLASTIC POLYESTER, UL94V-0 SHELL: STEEL, TIN PLATED CONTACT: COPPER ALLOY, GOLD FLASH PLATED

OPERATING TEMPERATURE: -55°C to +105°C

CURRENT RATING: 3A PER CONTACT CONTACT RESISTANCE: 25mΩ MAX. INSULATOR RESISTANCE: 5000MΩ min. DIELECTRIC WITHSTANDING VOLTAGE: 1000V AC rms

|                                        | SW REFERENCE NO.: 627 ASSEMBLY                                                                                                                                                                                 |                 |            |         |                    |       |   |
|----------------------------------------|----------------------------------------------------------------------------------------------------------------------------------------------------------------------------------------------------------------|-----------------|------------|---------|--------------------|-------|---|
| 627 SERIES D-SUB C                     | 627 SERIES D-SUB CONNECTOR                                                                                                                                                                                     |                 | DRAWN: C.B |         | DATE: AUG. 01/2018 |       |   |
|                                        |                                                                                                                                                                                                                | CHECKED:        |            | DATE:   |                    |       |   |
| EDAC INC<br>TORONTO, ONTARIO<br>CANADA | THESE DRAWINGS AND SPECIFICATIONS<br>ARE THE PROPERTY OF EDAC INC.,AND<br>SHALL NOT BE REPRODUCED,OR COPIED<br>OR USED AS THE BASIS FOR THE<br>MANUFACTURE OR SALE OF APPARATUS<br>WITHOUT WRITTEN PERMISSION. | SCALE: 1:1      |            | SHEET   | 1                  | OF    | 1 |
|                                        |                                                                                                                                                                                                                | DRAWING NUMBER: | 228-262    |         |                    | ISSUE |   |
| YOUR CONNECTION TO QUALITY & SERVICE   |                                                                                                                                                                                                                | PART NUMBER:    | 627-037-2  | 228-262 |                    |       | 1 |