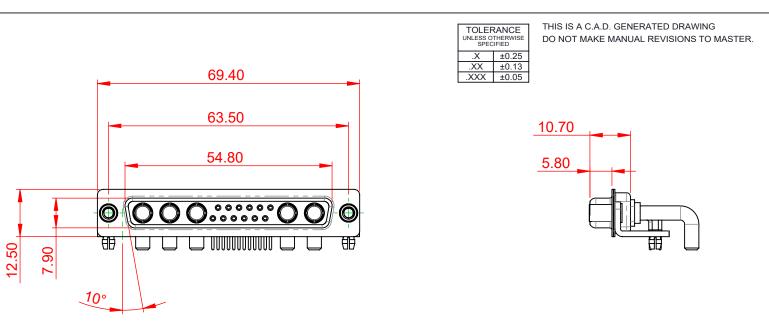

|                              | COMBINATION D-SUB                                                            |                         | SW REFERENCE NO.: 630 COMBO ASSEMBLY |   |  |  |
|------------------------------|------------------------------------------------------------------------------|-------------------------|--------------------------------------|---|--|--|
| COMB                         |                                                                              |                         | DATE: JAN. 01/2019                   |   |  |  |
|                              |                                                                              |                         | DATE:                                |   |  |  |
| EDA                          | CINC THESE DRAWINGS AND SPECIFICATIONS<br>ARE THE PROPERTY OF EDAC INC., AND | SCALE: (IN C.A.D. 1:1)  | SHEET 1 OF                           | 2 |  |  |
|                              | ONTARIOSHALL NOT BE REPRODUCED, OR COPIEDADAOR USED AS THE BASIS FOR THE     | DRAWING NUMBER: 630-17W | ISSUE                                |   |  |  |
| YOUR CONNECTION TO QUALITY & | SERVICE MANUFACTURE OR SALE OF APPARATUS WITHOUT WRITTEN PERMISSION.         | PART NUMBER: 630-17W    | 5650-4ND                             | 1 |  |  |