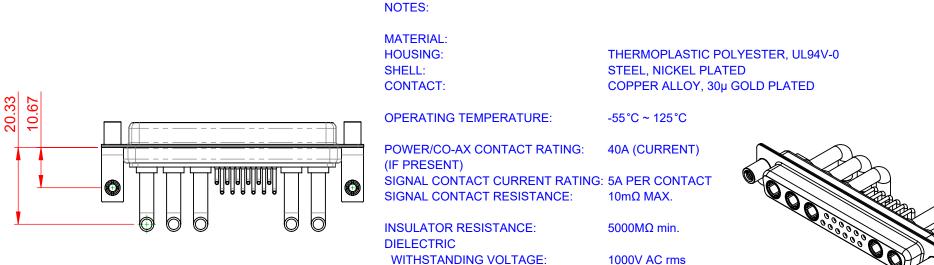

THIS SERIES FULLY CONFORMS TO THE EUROPEAN UNION DIRECTIVES 2011/65/EU FOR RoHS COMPLIANCY.

| COMBINATION D-SUB            |                                                                      | SW REFE                            | RENCE NO.:      | 630 C      | омвс   |        |
|------------------------------|----------------------------------------------------------------------|------------------------------------|-----------------|------------|--------|--------|
|                              |                                                                      | DRAWN:                             | C.B             |            | DATE   |        |
|                              |                                                                      | CHECKED                            | ):              |            | DATE   |        |
| EDAC INC<br>TORONTO, ONTARIO | THESE DRAWINGS AND SPECIFICATIONS<br>ARE THE PROPERTY OF EDAC INCAND | SCALE:                             | (IN C.A.D. 1:1) |            | SHE    |        |
|                              | ,                                                                    | SHALL NOT BE REPRODUCED, OR COPIED | DRAWING         | NUMBER: 63 | 0-17W5 | 5650-4 |