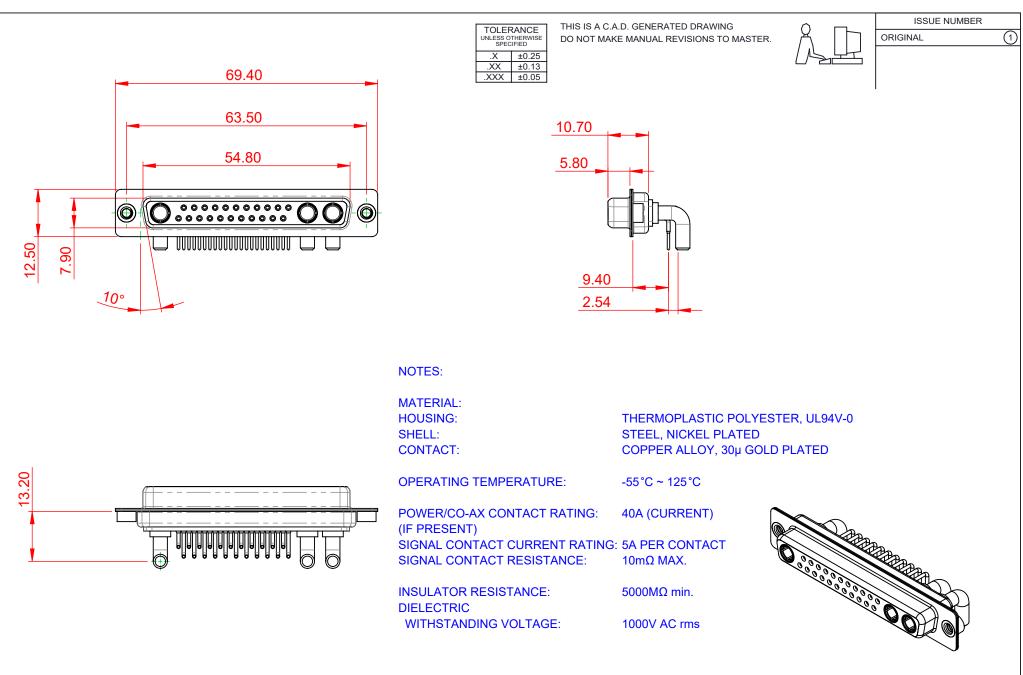

| COMBINATION D-SUB                                                              |                                                                                                                                                                                                                | SW REFERENCE NO.: 630 COMBO ASSEMBLY |                  |       |
|--------------------------------------------------------------------------------|----------------------------------------------------------------------------------------------------------------------------------------------------------------------------------------------------------------|--------------------------------------|------------------|-------|
|                                                                                |                                                                                                                                                                                                                | DRAWN: C.B                           | DATE: JAN. 01/20 | 19    |
|                                                                                |                                                                                                                                                                                                                | CHECKED:                             | DATE:            |       |
| EDAG INC<br>TORONTO, ONTARIO<br>CANADA<br>YOUR CONNECTION TO QUALITY & SERVICE | THESE DRAWINGS AND SPECIFICATIONS<br>ARE THE PROPERTY OF EDAC INC.,AND<br>SHALL NOT BE REPRODUCED,OR COPIED<br>OR USED AS THE BASIS FOR THE<br>MANUFACTURE OR SALE OF APPARATUS<br>WITHOUT WRITTEN PERMISSION. | SCALE: (IN C.A.D. 1:1)               | SHEET 1 OF       | 2     |
|                                                                                |                                                                                                                                                                                                                | DRAWING NUMBER: 630-25W3640-4N2      |                  | ISSUE |
|                                                                                |                                                                                                                                                                                                                | PART NUMBER: 630-25W                 | 3640-4N2         | 1     |