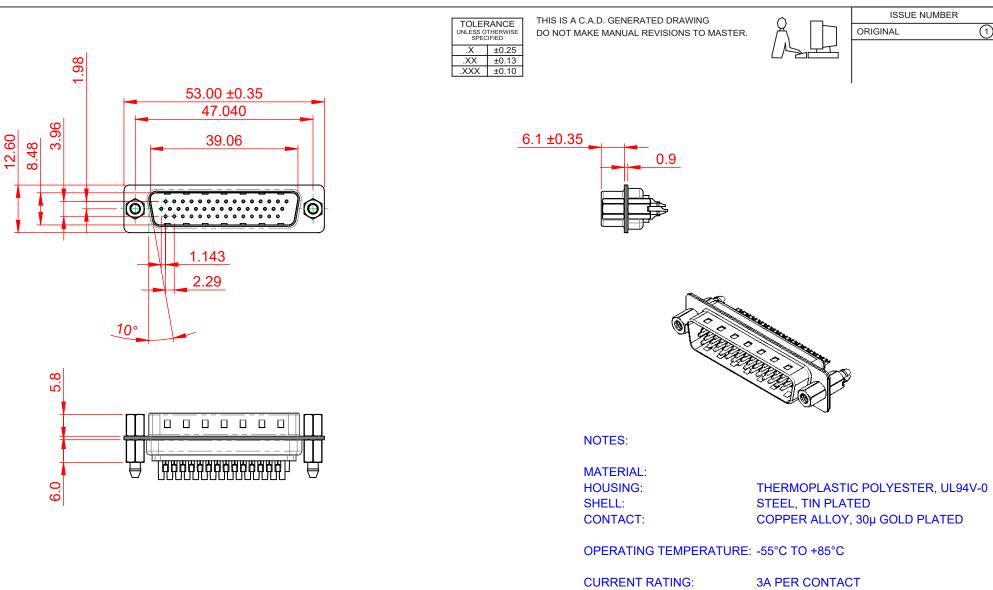

CONTACT RESISTANCE: **INSULATOR RESISTANCE:** DIELECTRIC

 $25m\Omega$  MAX. 5000MΩ min.

WITHSTANDING VOLTAGE: 1000V AC rms

| 637 SERIES D-SUB CONNECTOR                                                   |                                                                                                                                                                                                                | SW REFERENCE NO.: 637 ASSEMBLY  |           |                    |    |       |
|------------------------------------------------------------------------------|----------------------------------------------------------------------------------------------------------------------------------------------------------------------------------------------------------------|---------------------------------|-----------|--------------------|----|-------|
|                                                                              |                                                                                                                                                                                                                | DRAWN: C.B                      |           | DATE: AUG. 01/2018 |    | 18    |
|                                                                              |                                                                                                                                                                                                                | CHECKED:                        |           | DATE:              |    |       |
| EDAC INC<br>TORONTO, ONTARIO<br>CANADA<br>IR CONNECTION TO QUALITY & SERVICE | THESE DRAWINGS AND SPECIFICATIONS<br>ARE THE PROPERTY OF EDAC INC.,AND<br>SHALL NOT BE REPRODUCED,OR COPIED<br>OR USED AS THE BASIS FOR THE<br>MANUFACTURE OR SALE OF APPARATUS<br>WITHOUT WRITTEN PERMISSION. | SCALE: 1:1                      |           | SHEET 1            | OF | 1     |
|                                                                              |                                                                                                                                                                                                                | DRAWING NUMBER: 637-044-632-247 |           | 532-247            |    | ISSUE |
|                                                                              |                                                                                                                                                                                                                | PART NUMBER:                    | 637-044-6 | 632-247            |    | 1     |