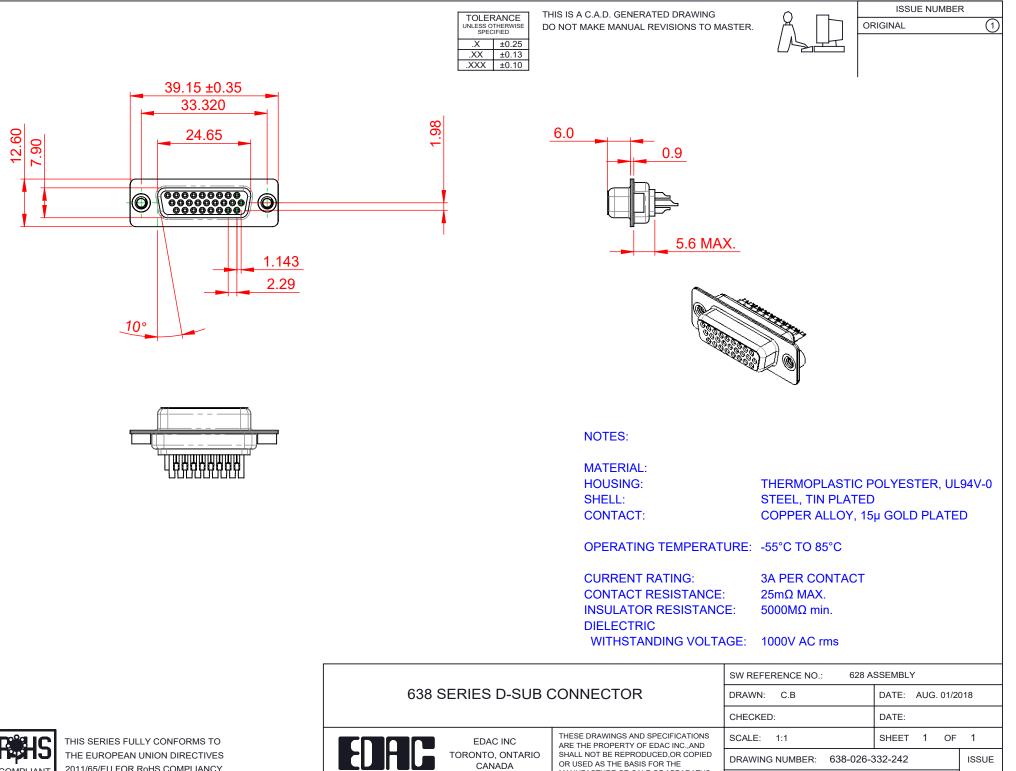

COMPLIANT

2011/65/EU FOR RoHS COMPLIANCY.

MANUFACTURE OR SALE OF APPARATUS WITHOUT WRITTEN PERMISSION.

| CHECKED: DATE:   SCALE: 1:1   DRAWING NUMBER: 638-026-332-242     | SWITCH ERENCE NO 020 AGGEMBET |                    |         |   |    |       |  |
|-------------------------------------------------------------------|-------------------------------|--------------------|---------|---|----|-------|--|
| SCALE: 1:1 SHEET 1 OF 1   DRAWING NUMBER: 638-026-332-242 ISSUE 1 | DRAWN: C.B                    | DATE: AUG. 01/2018 |         |   |    |       |  |
| DRAWING NUMBER: 638-026-332-242 ISSUE                             | CHECKED:                      |                    | DATE:   |   |    |       |  |
|                                                                   | SCALE: 1:1                    |                    | SHEET   | 1 | OF | 1     |  |
| PART NUMBER: 638-026-332-242 1                                    | DRAWING NUMBER:               | 638-026-3          | 332-242 |   |    | ISSUE |  |
|                                                                   | PART NUMBER:                  | 638-026-3          | 332-242 |   |    | 1     |  |