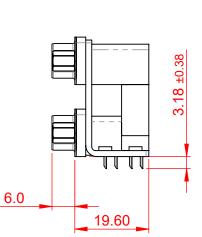

THIS IS A C.A.D. GENERATED DRAWING DO NOT MAKE MANUAL REVISIONS TO MASTER.

**ISSUE NUMBER** ORIGINAL (1)

NOTES:

MATERIAL: HOUSING: THERMOPLASTIC POLYESTER, UL94V-0 **BLACK IN COLOUR** STEEL, NICKEL PLATED SHELL: CONTACT: COPPER ALLOY, 30µ GOLD PLATING

OPERATING TEMPERATURE: -55°C ~ 85°C

**CURRENT RATING: 3A PER CONTACT** CONTACT RESISTANCE:  $25m\Omega$  MAX. INSULATOR RESISTANCE: 5000MΩ min. DIELECTRIC WITHSTANDING VOLTAGE: 1000V AC rms

|            |                                      |                                                                                                                                       | SW REFERENCE NO.: 661 ASSEMBLY |                    |                    |       |   |
|------------|--------------------------------------|---------------------------------------------------------------------------------------------------------------------------------------|--------------------------------|--------------------|--------------------|-------|---|
|            | 661 SERIES D-SUB C                   | CONNECTOR                                                                                                                             | DRAWN: C.B                     |                    | DATE: AUG. 01/2018 |       |   |
|            |                                      |                                                                                                                                       | CHECKED:                       |                    | DATE:              |       |   |
| го         | EDAC INC                             | THESE DRAWINGS AND SPECIFICATIONS<br>ARE THE PROPERTY OF EDAC INC.,AND                                                                | SCALE: 1:1                     |                    | SHEET              | 1 OF  | 1 |
| /ES<br>CY. | YOUR CONNECTION TO QUALITY & SERVICE | SHALL NOT BE REPRODUCED, OR COPIED<br>OR USED AS THE BASIS FOR THE<br>MANUFACTURE OR SALE OF APPARATUS<br>WITHOUT WRITTEN PERMISSION. | DRAWING NUMBER: 6              | R: 661-009-664-056 |                    | ISSUE |   |
|            |                                      |                                                                                                                                       | PART NUMBER: 6                 | 661-009-6          | 64-056             |       | 1 |

THIS SERIES FULLY CONFORMS TO THE EUROPEAN UNION DIRECTIVE 2011/65/EU FOR RoHS COMPLIANC