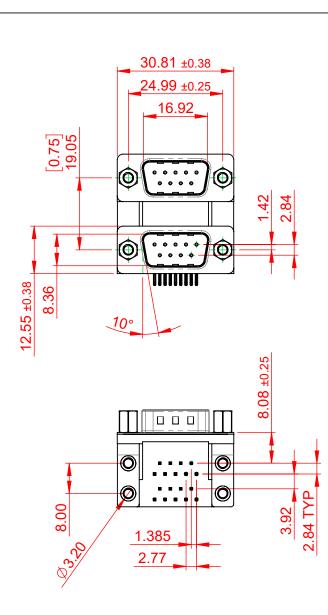

THIS IS A C.A.D. GENERATED DRAWING DO NOT MAKE MANUAL REVISIONS TO MASTER.

**ISSUE NUMBER** ORIGINAL (1)

NOTES:

MATERIAL: HOUSING: THERMOPLASTIC POLYESTER, UL94V-0 **BLACK IN COLOUR** STEEL, NICKEL PLATED SHELL: CONTACT: COPPER ALLOY, 30µ GOLD PLATING

OPERATING TEMPERATURE: -55°C ~ 85°C

**CURRENT RATING: 3A PER CONTACT** CONTACT RESISTANCE:  $25m\Omega$  MAX. INSULATOR RESISTANCE: 5000MΩ min. DIELECTRIC WITHSTANDING VOLTAGE: 1000V AC rms

|            |                                      |                                                                                                                                       | SW REFERENCE NO.: 661 ASSEMBLY |                    |                    |       |   |
|------------|--------------------------------------|---------------------------------------------------------------------------------------------------------------------------------------|--------------------------------|--------------------|--------------------|-------|---|
|            | 661 SERIES D-SUB C                   | CONNECTOR                                                                                                                             | DRAWN: C.B                     |                    | DATE: AUG. 01/2018 |       |   |
|            |                                      |                                                                                                                                       | CHECKED:                       |                    | DATE:              |       |   |
| го         | EDAC INC                             | THESE DRAWINGS AND SPECIFICATIONS<br>ARE THE PROPERTY OF EDAC INC.,AND                                                                | SCALE: 1:1                     |                    | SHEET              | 1 OF  | 1 |
| /ES<br>CY. | YOUR CONNECTION TO QUALITY & SERVICE | SHALL NOT BE REPRODUCED, OR COPIED<br>OR USED AS THE BASIS FOR THE<br>MANUFACTURE OR SALE OF APPARATUS<br>WITHOUT WRITTEN PERMISSION. | DRAWING NUMBER: 6              | R: 661-009-664-056 |                    | ISSUE |   |
|            |                                      |                                                                                                                                       | PART NUMBER: 6                 | 661-009-6          | 64-056             |       | 1 |

THIS SERIES FULLY CONFORMS TO THE EUROPEAN UNION DIRECTIVE 2011/65/EU FOR RoHS COMPLIANC