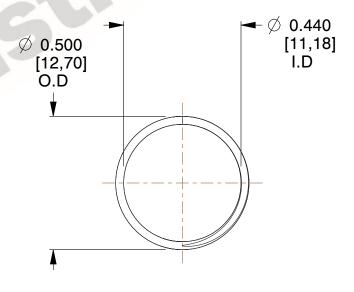

## **NOTES:**

1. Material: Music Wire 2. Finish: Glod Irridite

3. Ends: Closed and Ground

4. Total Coils: 10.000

5. Sugg. Max. Deflection: 0.510 (in) 6. Sugg. Max. Load : 2.300 (lbs)

7. All Drawing Dimensions are in Inches [mm]