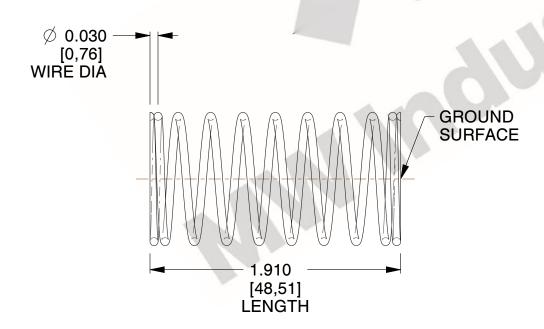

## **NOTES:**

1. Material: Music Wire 2. Finish: Glod Irridite

3. Ends: Closed and Ground

4. Total Coils: 10.000

5. Sugg. Max. Deflection: 0.510 (in) 6. Sugg. Max. Load : 2.300 (lbs)

7. All Drawing Dimensions are in Inches [mm]