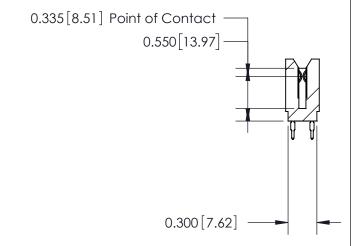

THIS IS A C.A.D. GENERATED DRAWING DO NOT MAKE MANUAL REVISIONS TO MASTER.

ORIGINAL

745-ENG MASTER

DATE: MAY 04/09

SHEET 1 OF 2

ISSUE

DATE:

Contact Information
525-P.C. Tail, High Point - Tail LG.=.190(4.83)
.100" (2.54mm) Contact Spacing x .200" (5.08mm) Row Spacing

|  | 745 Series Ultra-Mate Card Edge Connector - Press Fit<br>Part Number: 745-054-525-206 |                                                                                                                                                                                                   | ACAD REFERENCE NO. |   |
|--|---------------------------------------------------------------------------------------|---------------------------------------------------------------------------------------------------------------------------------------------------------------------------------------------------|--------------------|---|
|  |                                                                                       |                                                                                                                                                                                                   | DRAWN: J.LEE       | С |
|  |                                                                                       |                                                                                                                                                                                                   | CHECKED:           |   |
|  | EDAC INC TORONTO, ONTARIO CANADA YOUR CONNECTION TO QUALITY & SERVICE                 | THESE DRAWINGS AND SPECIFICATIONS ARE THE PROPERTY OF EDAC INC., AND SHALL NOT BE REPRODUCED, OR COPIED OR USED AS THE BASIS FOR THE MANUFACTURE OR SALE OF APPARATUS WITHOUT WRITTEN PERMISSION. | SCALE:             | 5 |
|  |                                                                                       |                                                                                                                                                                                                   | DRAWING NUMBER     |   |
|  |                                                                                       |                                                                                                                                                                                                   | 745-ENG MASTE      | 3 |
|  |                                                                                       | I .                                                                                                                                                                                               |                    |   |