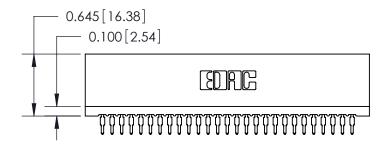

THIS IS A C.A.D. GENERATED DRAWING DO NOT MAKE MANUAL REVISIONS TO MASTER.

ORIGINAL

745-ENG MASTER

DATE: MAY 04/09

SHEET 1 OF 2

ISSUE

DATE:

Contact Information
525-P.C. Tail, High Point - Tail LG.=.190(4.83)
.100" (2.54mm) Contact Spacing x .200" (5.08mm) Row Spacing

|  | 745 Series Ultra-Mate Card Edge Connector - Press Fit<br>Part Number: 745-054-525-206 |                                                                                                                                                                                                   | ACAD REFERENCE NO. |   |
|--|---------------------------------------------------------------------------------------|---------------------------------------------------------------------------------------------------------------------------------------------------------------------------------------------------|--------------------|---|
|  |                                                                                       |                                                                                                                                                                                                   | DRAWN: J.LEE       | С |
|  |                                                                                       |                                                                                                                                                                                                   | CHECKED:           |   |
|  | EDAC INC TORONTO, ONTARIO CANADA YOUR CONNECTION TO QUALITY & SERVICE                 | THESE DRAWINGS AND SPECIFICATIONS ARE THE PROPERTY OF EDAC INC., AND SHALL NOT BE REPRODUCED, OR COPIED OR USED AS THE BASIS FOR THE MANUFACTURE OR SALE OF APPARATUS WITHOUT WRITTEN PERMISSION. | SCALE:             | 5 |
|  |                                                                                       |                                                                                                                                                                                                   | DRAWING NUMBER     |   |
|  |                                                                                       |                                                                                                                                                                                                   | 745-ENG MASTE      | 3 |
|  |                                                                                       | I .                                                                                                                                                                                               |                    |   |