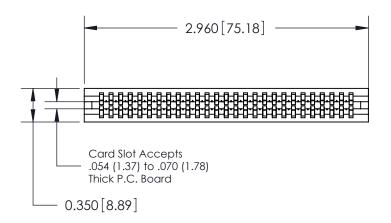

THIS IS A C.A.D. GENERATED DRAWING DO NOT MAKE MANUAL REVISIONS TO MASTER.

ORIGINAL

745-ENG MASTER

DATE: MAY 04/09

SHEET 1 OF 2

ISSUE

DATE:

Contact Information
525-P.C. Tail, High Point - Tail LG.=.190(4.83)
.100" (2.54mm) Contact Spacing x .200" (5.08mm) Row Spacing

|  | 745 Series Ultra-Mate Card Edge Connector - Press Fit<br>Part Number: 745-054-525-206 |                                                                                                                                                                                                   | ACAD REFERENCE NO. |   |
|--|---------------------------------------------------------------------------------------|---------------------------------------------------------------------------------------------------------------------------------------------------------------------------------------------------|--------------------|---|
|  |                                                                                       |                                                                                                                                                                                                   | DRAWN: J.LEE       | С |
|  |                                                                                       |                                                                                                                                                                                                   | CHECKED:           |   |
|  | EDAC INC TORONTO, ONTARIO CANADA YOUR CONNECTION TO QUALITY & SERVICE                 | THESE DRAWINGS AND SPECIFICATIONS ARE THE PROPERTY OF EDAC INC., AND SHALL NOT BE REPRODUCED, OR COPIED OR USED AS THE BASIS FOR THE MANUFACTURE OR SALE OF APPARATUS WITHOUT WRITTEN PERMISSION. | SCALE:             | 5 |
|  |                                                                                       |                                                                                                                                                                                                   | DRAWING NUMBER     |   |
|  |                                                                                       |                                                                                                                                                                                                   | 745-ENG MASTE      | 3 |
|  |                                                                                       | I .                                                                                                                                                                                               |                    |   |