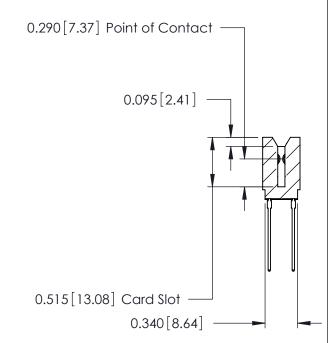

THIS IS A C.A.D. GENERATED DRAWING DO NOT MAKE MANUAL REVISIONS TO MASTER.

ORIGINAL

Contact Information
541-Wire Wrap, Regular Point - Tail LG.=.750(19.05)
.125" (3.18mm) Contact Spacing x .250" (6.35mm) Row Spacing

| 746 Series Ultra-Mate Card Edge Connector - Press Fit                 |                                                                                                                                                                                                   | ACAD REFERENCE NO. 746-ENG N |                 | MASTER |
|-----------------------------------------------------------------------|---------------------------------------------------------------------------------------------------------------------------------------------------------------------------------------------------|------------------------------|-----------------|--------|
|                                                                       |                                                                                                                                                                                                   | DRAWN: J.LEE                 | DATE: AUG 20/09 |        |
| Part Number: 746-024-541-206                                          |                                                                                                                                                                                                   | CHECKED:                     | DATE:           |        |
| EDAC INC TORONTO, ONTARIO CANADA YOUR CONNECTION TO QUALITY & SERVICE | THESE DRAWINGS AND SPECIFICATIONS ARE THE PROPERTY OF EDAC INC., AND SHALL NOT BE REPRODUCED, OR COPIED OR USED AS THE BASIS FOR THE MANUFACTURE OR SALE OF APPARATUS WITHOUT WRITTEN PERMISSION. | SCALE:                       | SHEET '         | 1 OF 1 |
|                                                                       |                                                                                                                                                                                                   | DRAWING NUMBER               |                 | ISSUE  |
|                                                                       |                                                                                                                                                                                                   | 746-ENG MASTER               |                 | 1      |