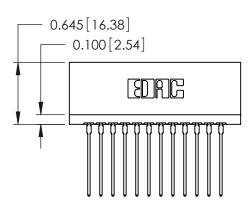

THIS IS A C.A.D. GENERATED DRAWING DO NOT MAKE MANUAL REVISIONS TO MASTER.

ORIGINAL

Contact Information
541-Wire Wrap, Regular Point - Tail LG.=.750(19.05)
.125" (3.18mm) Contact Spacing x .250" (6.35mm) Row Spacing

| 746 Series Ultra-Mate Card Edge Connector - Press Fit                 |                                                                                                                                                                                                   | ACAD REFERENCE NO. 746-ENG N |                 | MASTER |
|-----------------------------------------------------------------------|---------------------------------------------------------------------------------------------------------------------------------------------------------------------------------------------------|------------------------------|-----------------|--------|
|                                                                       |                                                                                                                                                                                                   | DRAWN: J.LEE                 | DATE: AUG 20/09 |        |
| Part Number: 746-024-541-206                                          |                                                                                                                                                                                                   | CHECKED:                     | DATE:           |        |
| EDAC INC TORONTO, ONTARIO CANADA YOUR CONNECTION TO QUALITY & SERVICE | THESE DRAWINGS AND SPECIFICATIONS ARE THE PROPERTY OF EDAC INC., AND SHALL NOT BE REPRODUCED, OR COPIED OR USED AS THE BASIS FOR THE MANUFACTURE OR SALE OF APPARATUS WITHOUT WRITTEN PERMISSION. | SCALE:                       | SHEET '         | 1 OF 1 |
|                                                                       |                                                                                                                                                                                                   | DRAWING NUMBER               |                 | ISSUE  |
|                                                                       |                                                                                                                                                                                                   | 746-ENG MASTER               |                 | 1      |