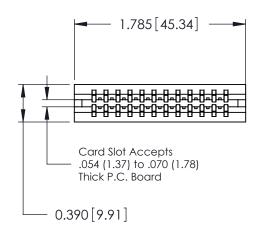

THIS IS A C.A.D. GENERATED DRAWING DO NOT MAKE MANUAL REVISIONS TO MASTER.

ORIGINAL

Contact Information
541-Wire Wrap, Regular Point - Tail LG.=.750(19.05)
.125" (3.18mm) Contact Spacing x .250" (6.35mm) Row Spacing

| 746 Series Ultra-Mate Card Edge Connector - Press Fit                 |                                                                                                                                                                                                   | ACAD REFERENCE NO. 746-ENG N |                 | MASTER |
|-----------------------------------------------------------------------|---------------------------------------------------------------------------------------------------------------------------------------------------------------------------------------------------|------------------------------|-----------------|--------|
|                                                                       |                                                                                                                                                                                                   | DRAWN: J.LEE                 | DATE: AUG 20/09 |        |
| Part Number: 746-024-541-206                                          |                                                                                                                                                                                                   | CHECKED:                     | DATE:           |        |
| EDAC INC TORONTO, ONTARIO CANADA YOUR CONNECTION TO QUALITY & SERVICE | THESE DRAWINGS AND SPECIFICATIONS ARE THE PROPERTY OF EDAC INC., AND SHALL NOT BE REPRODUCED, OR COPIED OR USED AS THE BASIS FOR THE MANUFACTURE OR SALE OF APPARATUS WITHOUT WRITTEN PERMISSION. | SCALE:                       | SHEET '         | 1 OF 1 |
|                                                                       |                                                                                                                                                                                                   | DRAWING NUMBER               |                 | ISSUE  |
|                                                                       |                                                                                                                                                                                                   | 746-ENG MASTER               |                 | 1      |