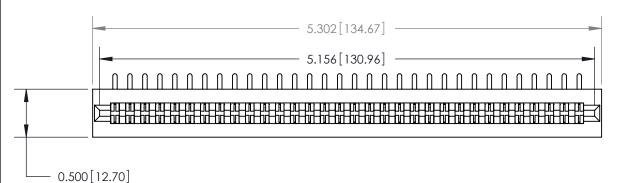

## **Contact Detail**

90 Degree Bend (Code 522 and 540 Contacts)

.156 [3.96] Contact Spacing x .200 [5.08] Row Spacing

.095 [2.41] Point of Contact (Measured from bottom of Card Slot)

Card Slot Accepts .054 [1.37] to .070 [1.78] Thick P.C. Board

**See Accompanying Page for:** 

**Contact Bend Details** 

807/857 Series High Temp Card Edge Connector Part Number: 807-064-458-201

YOUR CONNECTION TO QUALITY & SERVICE

| ACAD REFERENCE NO. 807 ENG MASTER |                  |
|-----------------------------------|------------------|
| DRAWN: J.LEE                      | DATE: AUG. 11/09 |
| CHECKED:                          | DATE:            |
| SCALE: NTS                        | SHEET 1 OF 2     |
| DRAWING NUMBER                    | ISSUE            |