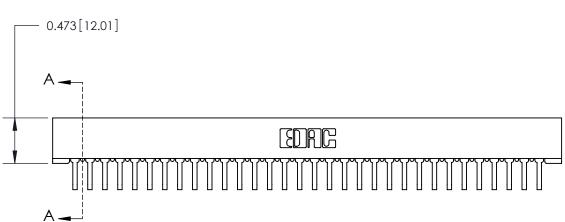

## **Contact Detail**

90 Degree Bend (Code 522 and 540 Contacts)

.156 [3.96] Contact Spacing x .200 [5.08] Row Spacing

.095 [2.41] Point of Contact (Measured from bottom of Card Slot)

Card Slot Accepts .054 [1.37] to .070 [1.78] Thick P.C. Board

**See Accompanying Page for:** 

**Contact Bend Details** 

807/857 Series High Temp Card Edge Connector Part Number: 807-064-458-201

YOUR CONNECTION TO QUALITY & SERVICE

| ACAD REFERENCE NO. 807 ENG MASTER |                  |
|-----------------------------------|------------------|
| DRAWN: J.LEE                      | DATE: AUG. 11/09 |
| CHECKED:                          | DATE:            |
| SCALE: NTS                        | SHEET 1 OF 2     |
| DRAWING NUMBER                    | ISSUE            |