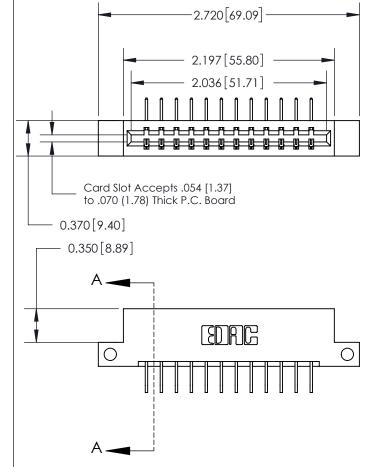

ISSUE NUMBER ORIGINAL

833 Series High Temp Card Edge Connector Part Number: 833-012-558-112

**EDAC INC** TORONTO, ONTARIO CANADA

THESE DRAWINGS AND SPECIFICATIONS ARE THE PROPERTY OF EDAC INC.,AND SHALL NOT BE REPRODUCED, OR COPIED OR USED AS THE BASIS FOR THE MANUFACTURE OR SALE OF APPARATUS WITHOUT WRITTEN PERMISSION.

| ACAD REFERENCE NO. | 833 ENG MASTER   |  |  |
|--------------------|------------------|--|--|
| DRAWN: J.LEE       | DATE: OCT. 14/09 |  |  |
| CHECKED:           | DATE:            |  |  |
| SCALE: NTS         | SHEET 1 OF 3     |  |  |
| DRAWING NUMBER     | ISSUE            |  |  |
| 833 Assembly       | 1                |  |  |