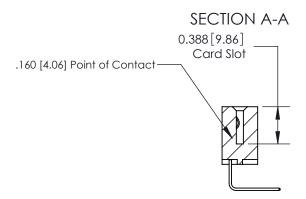

ORIGINAL (1)

ORIGINAL

| 833 Series High Temp Card                                             | ACAD REFERENCE NO.                                                                                                                                                                              | 833 ENG MASTER |                 |               |
|-----------------------------------------------------------------------|-------------------------------------------------------------------------------------------------------------------------------------------------------------------------------------------------|----------------|-----------------|---------------|
| Contact Bend Detail                                                   |                                                                                                                                                                                                 | DRAWN: J.LEE   | DATE:OCT. 14/09 |               |
| Confact Bend Defail                                                   |                                                                                                                                                                                                 | CHECKED:       | DATE:           |               |
| EDAC INC TORONTO, ONTARIO CANADA YOUR CONNECTION TO QUALITY & SERVICE | THESE DRAWINGS AND SPECIFICATIONS ARE THE PROPERTY OF EDAC INC.,AND SHALL NOT BE REPRODUCED,OR COPIED OR USED AS THE BASIS FOR THE MANUFACTURE OR SALE OF APPARATUS WITHOUT WRITTEN PERMISSION. | SCALE: NTS     | SHEET 2         | 2 <b>OF</b> 3 |
|                                                                       |                                                                                                                                                                                                 | DRAWING NUMBER |                 | ISSUE         |
|                                                                       |                                                                                                                                                                                                 | 833 Assembly   |                 | 1             |