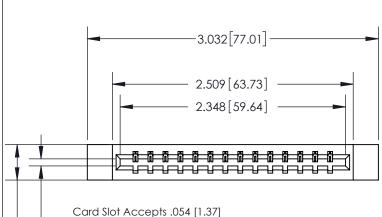

ORIGINAL

SECTION A-A 0.388 [9.86] Card Slot .160 [4.06] Point of Contact-

## **See Accompanying Page for:**

- **Bend Detail**
- **Mounting Options**

833 Series High Temp Card Edge Connector Part Number: 833-014-523-112

**EDAC INC** TORONTO, ONTARIO CANADA

THESE DRAWINGS AND SPECIFICATIONS ARE THE PROPERTY OF EDAC INC.,AND SHALL NOT BE REPRODUCED, OR COPIED OR USED AS THE BASIS FOR THE MANUFACTURE OR SALE OF APPARATUS WITHOUT WRITTEN PERMISSION.