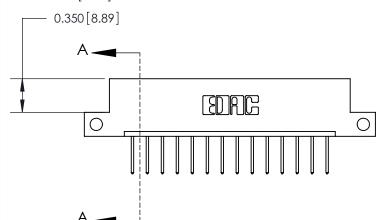

**Mounting Option** 

12-.128 (3.25) Dia. Side Mounting Holes

## **See Accompanying Page for:**

- **Bend Detail**
- **Mounting Options**

833 Series High Temp Card Edge Connector Part Number: 833-014-523-112

**EDAC INC** TORONTO, ONTARIO CANADA

THESE DRAWINGS AND SPECIFICATIONS ARE THE PROPERTY OF EDAC INC.,AND SHALL NOT BE REPRODUCED, OR COPIED OR USED AS THE BASIS FOR THE MANUFACTURE OR SALE OF APPARATUS WITHOUT WRITTEN PERMISSION.