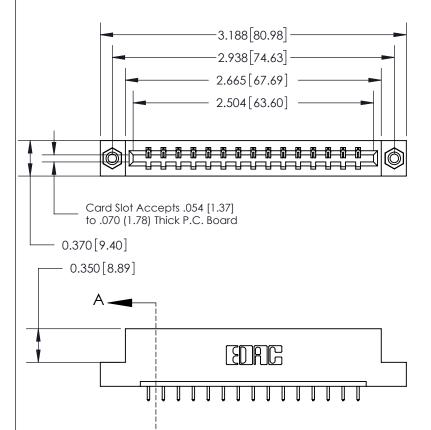

## **Contact Detail**

521-P.C. Tail .025 Sq.(0.64 Sq.) - Tail LG=.150(3.81)

.156 [3.96] Contact Spacing x .200 [5.08] Row Spacing

THIS IS A C.A.D. GENERATED DRAWING DO NOT MAKE MANUAL REVISIONS TO MASTER.

## See Accompanying Page for:

- **Bend Detail**
- **Mounting Options**

833 Series High Temp Card Edge Connector Part Number: 833-015-521-108

**EDAC INC** TORONTO, ONTARIO CANADA

THESE DRAWINGS AND SPECIFICATIONS ARE THE PROPERTY OF EDAC INC.,AND SHALL NOT BE REPRODUCED, OR COPIED OR USED AS THE BASIS FOR THE MANUFACTURE OR SALE OF APPARATUS WITHOUT WRITTEN PERMISSION.

| ACAD REFERENCE NO. | 833 ENG MASTER   |  |  |
|--------------------|------------------|--|--|
| DRAWN: J.LEE       | DATE: OCT. 14/09 |  |  |
| CHECKED:           | DATE:            |  |  |
| SCALE: NTS         | SHEET 1 OF 3     |  |  |
| DRAWING NUMBER     | ISSUE            |  |  |