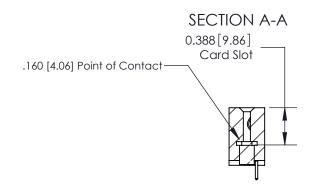

## **Contact Detail**

521-P.C. Tail .025 Sq.(0.64 Sq.) - Tail LG=.150(3.81)

.156 [3.96] Contact Spacing x .200 [5.08] Row Spacing

THIS IS A C.A.D. GENERATED DRAWING DO NOT MAKE MANUAL REVISIONS TO MASTER.

## See Accompanying Page for:

- **Bend Detail**
- **Mounting Options**

833 Series High Temp Card Edge Connector Part Number: 833-015-521-108

**EDAC INC** TORONTO, ONTARIO CANADA

THESE DRAWINGS AND SPECIFICATIONS ARE THE PROPERTY OF EDAC INC.,AND SHALL NOT BE REPRODUCED, OR COPIED OR USED AS THE BASIS FOR THE MANUFACTURE OR SALE OF APPARATUS WITHOUT WRITTEN PERMISSION.