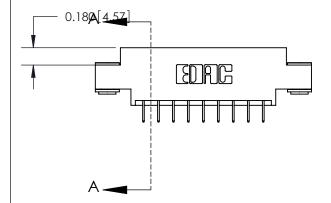

## **See Accompanying Page for:**

- **Bend Detail**
- **Mounting Options**

THIS IS A C.A.D. GENERATED DRAWING DO NOT MAKE MANUAL REVISIONS TO MASTER.

ISSUE NUMBER ORIGINAL

833 Series High Temp Card Edge Connector Part Number: 833-018-524-803