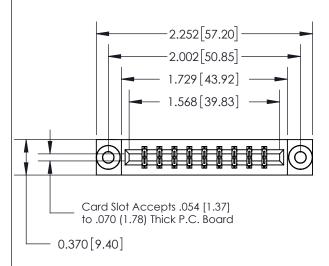

## **See Accompanying Page for:**

- **Bend Detail**
- **Mounting Options**

THIS IS A C.A.D. GENERATED DRAWING DO NOT MAKE MANUAL REVISIONS TO MASTER.

ISSUE NUMBER ORIGINAL

833 Series High Temp Card Edge Connector Part Number: 833-018-524-803