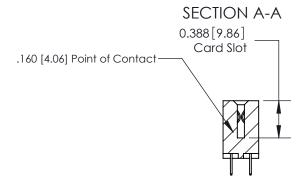

## **Contact Detail**

524-P.C. Tail .018 Sq.(0.46 Sq.) - Tail LG=.175(4.45) .156 [3.96] Contact Spacing x .200 [5.08] Row Spacing