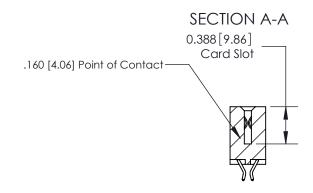

ORIGINAL (1)

ORIGINAL

| 833 Series High Temp Card Edge Connector<br>Contact Bend Detail |                                                                                                                                                                                                 | ACAD REFERENCE NO. | 833 ENG MASTER   |               |
|-----------------------------------------------------------------|-------------------------------------------------------------------------------------------------------------------------------------------------------------------------------------------------|--------------------|------------------|---------------|
|                                                                 |                                                                                                                                                                                                 | DRAWN: J.LEE       | DATE: OCT. 14/09 |               |
|                                                                 |                                                                                                                                                                                                 | CHECKED: DATE:     |                  |               |
| TORONTO, ONTARIO CANADA                                         | THESE DRAWINGS AND SPECIFICATIONS ARE THE PROPERTY OF EDAC INC.,AND SHALL NOT BE REPRODUCED,OR COPIED OR USED AS THE BASIS FOR THE MANUFACTURE OR SALE OF APPARATUS WITHOUT WRITTEN PERMISSION. | SCALE: NTS         | SHEET 2          | 2 <b>OF</b> 3 |
|                                                                 |                                                                                                                                                                                                 | DRAWING NUMBER     |                  | ISSUE         |
|                                                                 |                                                                                                                                                                                                 | 833 Assembly       |                  | 1             |