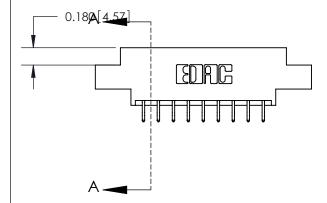

## **Contact Detail**

556-Extender Board Bend (Code 520 Contacts)

.156 [3.96] Contact Spacing x .200 [5.08] Row Spacing

ORIGINAL (1)

ORIGINAL

| 833 Series High Temp Card Edge Connector<br>Contact Bend Detail |                                                                                                                                                                                                 | ACAD REFERENCE NO. | 833 ENG MASTER   |               |
|-----------------------------------------------------------------|-------------------------------------------------------------------------------------------------------------------------------------------------------------------------------------------------|--------------------|------------------|---------------|
|                                                                 |                                                                                                                                                                                                 | DRAWN: J.LEE       | DATE: OCT. 14/09 |               |
|                                                                 |                                                                                                                                                                                                 | CHECKED: DATE:     |                  |               |
| TORONTO, ONTARIO CANADA                                         | THESE DRAWINGS AND SPECIFICATIONS ARE THE PROPERTY OF EDAC INC.,AND SHALL NOT BE REPRODUCED,OR COPIED OR USED AS THE BASIS FOR THE MANUFACTURE OR SALE OF APPARATUS WITHOUT WRITTEN PERMISSION. | SCALE: NTS         | SHEET 2          | 2 <b>OF</b> 3 |
|                                                                 |                                                                                                                                                                                                 | DRAWING NUMBER     |                  | ISSUE         |
|                                                                 |                                                                                                                                                                                                 | 833 Assembly       |                  | 1             |