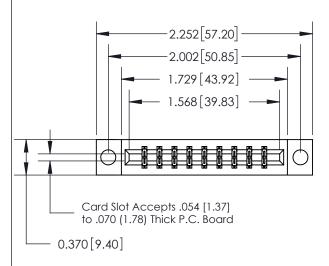

## **See Accompanying Page for:**

- **Bend Detail**
- **Mounting Options**

THIS IS A C.A.D. GENERATED DRAWING DO NOT MAKE MANUAL REVISIONS TO MASTER.

ISSUE NUMBER ORIGINAL

833 Series High Temp Card Edge Connector Part Number: 833-018-556-804

**EDAC INC** TORONTO, ONTARIO CANADA

THESE DRAWINGS AND SPECIFICATIONS ARE THE PROPERTY OF EDAC INC.,AND SHALL NOT BE REPRODUCED, OR COPIED OR USED AS THE BASIS FOR THE MANUFACTURE OR SALE OF APPARATUS WITHOUT WRITTEN PERMISSION.

| ACAD REFERENCE NO. | 833 ENG MASTER   |  |  |
|--------------------|------------------|--|--|
| DRAWN: J.LEE       | DATE: OCT. 14/09 |  |  |
| CHECKED:           | DATE:            |  |  |
| SCALE: NTS         | SHEET 1 OF 3     |  |  |
| DRAWING NUMBER     | ISSUE            |  |  |
| 833 Assembly       | 1                |  |  |