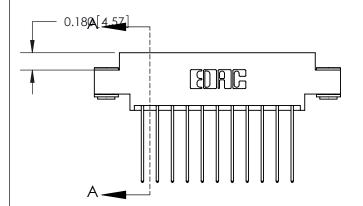

ORIGINAL (1)

ORIGINAL

| 833 Series High Temp Card Edge Connector<br>Contact Bend Detail |                                                                                                                                                                                                   | ACAD REFERENCE NO. | 833 ENG MASTER  |               |
|-----------------------------------------------------------------|---------------------------------------------------------------------------------------------------------------------------------------------------------------------------------------------------|--------------------|-----------------|---------------|
|                                                                 |                                                                                                                                                                                                   | DRAWN: J.LEE       | DATE:OCT. 14/09 |               |
|                                                                 |                                                                                                                                                                                                   | CHECKED: DATE:     |                 |               |
| TORONTO, ONTARIO (                                              | THESE DRAWINGS AND SPECIFICATIONS ARE THE PROPERTY OF EDAC INC., AND SHALL NOT BE REPRODUCED, OR COPIED OR USED AS THE BASIS FOR THE MANUFACTURE OR SALE OF APPARATUS WITHOUT WRITTEN PERMISSION. | SCALE: NTS         | SHEET 2         | 2 <b>OF</b> 3 |
|                                                                 |                                                                                                                                                                                                   | DRAWING NUMBER     |                 | ISSUE         |
|                                                                 |                                                                                                                                                                                                   | 833 Assembly       |                 | 1             |