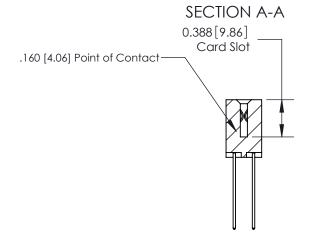

## **Contact Detail**

541-Wire Wrap .025 Sq.(0.64 Sq.) - Tail LG=.750(19.05) .156 [3.96] Contact Spacing x .200 [5.08] Row Spacing