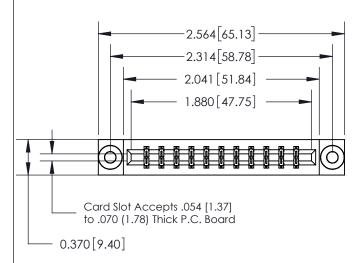

## **See Accompanying Page for:**

- **Bend Detail**
- **Mounting Options**

THIS IS A C.A.D. GENERATED DRAWING DO NOT MAKE MANUAL REVISIONS TO MASTER.

ISSUE NUMBER

ORIGINAL

833 Series High Temp Card Edge Connector Part Number: 833-022-541-803