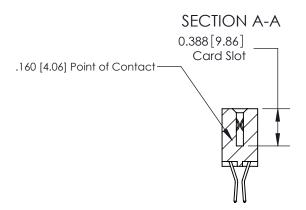

## **Contact Detail**

560-Extender Board Bend (Code 523 Contacts)

.156 [3.96] Contact Spacing x .200 [5.08] Row Spacing