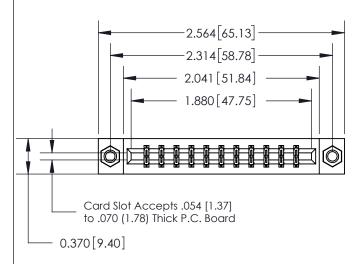

## **See Accompanying Page for:**

- **Bend Detail**
- **Mounting Options**

THIS IS A C.A.D. GENERATED DRAWING DO NOT MAKE MANUAL REVISIONS TO MASTER.

ISSUE NUMBER

ORIGINAL

833 Series High Temp Card Edge Connector Part Number: 833-022-560-807