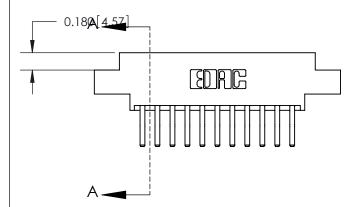

## **Contact Detail**

560-Extender Board Bend (Code 523 Contacts)

.156 [3.96] Contact Spacing x .200 [5.08] Row Spacing