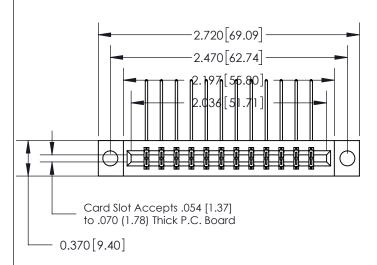

## **See Accompanying Page for:**

- **Bend Detail**
- **Mounting Options**

THIS IS A C.A.D. GENERATED DRAWING DO NOT MAKE MANUAL REVISIONS TO MASTER.

ISSUE NUMBER ORIGINAL

833 Series High Temp Card Edge Connector Part Number: 833-024-558-804