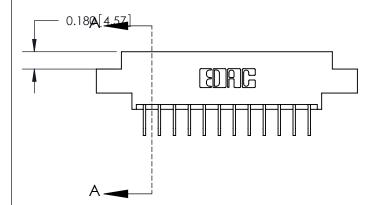

## **Contact Detail**

558-90 Degree Bend (Code 541 Contacts)

.156 [3.96] Contact Spacing x .200 [5.08] Row Spacing

ORIGINAL (1)

ORIGINAL

| 833 Series High Temp Card Edge Connector<br>Contact Bend Detail                                                                                                                                                                                                          |                                    | ACAD REFERENCE NO. | 833 ENC          | MASTER |
|--------------------------------------------------------------------------------------------------------------------------------------------------------------------------------------------------------------------------------------------------------------------------|------------------------------------|--------------------|------------------|--------|
|                                                                                                                                                                                                                                                                          |                                    | DRAWN: J.LEE       | DATE: OCT. 14/09 |        |
|                                                                                                                                                                                                                                                                          |                                    | CHECKED: DATE:     |                  |        |
| EDAC INC TORONTO, ONTARIO CANADA YOUR CONNECTION TO QUALITY & SERVICE  THESE DRAWINGS AND SPECIFICATIONS ARE THE PROPERTY OF EDAC INC., AND SHALL NOT BE REPRODUCED, OR COPIED OR USED AS THE BASIS FOR THE MANUFACTURE OR SALE OF APPARATUS WITHOUT WRITTEN PERMISSION. | SCALE: NTS                         | SHEET 2            | 2 <b>OF</b> 3    |        |
|                                                                                                                                                                                                                                                                          | SHALL NOT BE REPRODUCED, OR COPIED | DRAWING NUMBER     |                  | ISSUE  |
|                                                                                                                                                                                                                                                                          | MANUFACTURE OR SALE OF APPARATUS   | 833 Assembly       |                  | 1      |