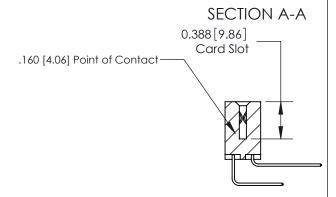

## **Contact Detail**

558-90 Degree Bend (Code 541 Contacts)

.156 [3.96] Contact Spacing x .200 [5.08] Row Spacing

ORIGINAL (1)

ORIGINAL

| 833 Series High Temp Card Edge Connector<br>Contact Bend Detail                                                                                                                                                                                                          |                                    | ACAD REFERENCE NO. | 833 ENC          | MASTER |
|--------------------------------------------------------------------------------------------------------------------------------------------------------------------------------------------------------------------------------------------------------------------------|------------------------------------|--------------------|------------------|--------|
|                                                                                                                                                                                                                                                                          |                                    | DRAWN: J.LEE       | DATE: OCT. 14/09 |        |
|                                                                                                                                                                                                                                                                          |                                    | CHECKED: DATE:     |                  |        |
| EDAC INC TORONTO, ONTARIO CANADA YOUR CONNECTION TO QUALITY & SERVICE  THESE DRAWINGS AND SPECIFICATIONS ARE THE PROPERTY OF EDAC INC., AND SHALL NOT BE REPRODUCED, OR COPIED OR USED AS THE BASIS FOR THE MANUFACTURE OR SALE OF APPARATUS WITHOUT WRITTEN PERMISSION. | SCALE: NTS                         | SHEET 2            | 2 <b>OF</b> 3    |        |
|                                                                                                                                                                                                                                                                          | SHALL NOT BE REPRODUCED, OR COPIED | DRAWING NUMBER     |                  | ISSUE  |
|                                                                                                                                                                                                                                                                          | MANUFACTURE OR SALE OF APPARATUS   | 833 Assembly       |                  | 1      |