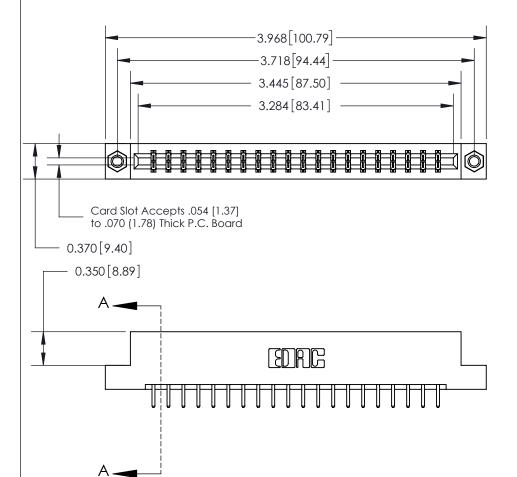

## **Contact Detail**

520-P.C. Tail .030x.018(0.76x0.46) - Tail LG=.175(4.45)

.156 [3.96] Contact Spacing x .200 [5.08] Row Spacing

THIS IS A C.A.D. GENERATED DRAWING DO NOT MAKE MANUAL REVISIONS TO MASTER.

ISSUE NUMBER ORIGINAL

SECTION A-A 0.388 [9.86] Card Slot .160 [4.06] Point of Contact-

## **See Accompanying Page for:**

- **Bend Detail**
- **Mounting Options**

833 Series High Temp Card Edge Connector Part Number: 833-040-520-207

**EDAC INC** TORONTO, ONTARIO CANADA

THESE DRAWINGS AND SPECIFICATIONS ARE THE PROPERTY OF EDAC INC.,AND SHALL NOT BE REPRODUCED, OR COPIED OR USED AS THE BASIS FOR THE MANUFACTURE OR SALE OF APPARATUS WITHOUT WRITTEN PERMISSION.

| ACAD REFERENCE NO. | 833 ENG MASTER   |  |  |
|--------------------|------------------|--|--|
| DRAWN: J.LEE       | DATE: OCT. 14/09 |  |  |
| CHECKED:           | DATE:            |  |  |
| SCALE: NTS         | SHEET 1 OF 3     |  |  |
| DRAWING NUMBER     | ISSUE            |  |  |
| 833 Assembly       | 1                |  |  |