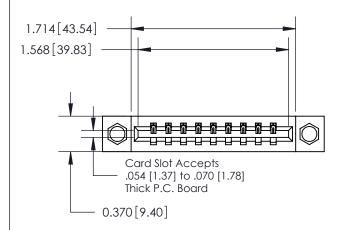

**Mounting Option** 

08-#4-40 Unified Threaded Inserts

ISSUE NUMBER

ORIGINAL

837/887 Series High Temp Card Edge Connector Part Number: 837-009-542-608

**EDAC INC** TORONTO, ONTARIO CANADA

THESE DRAWINGS AND SPECIFICATIONS ARE THE PROPERTY OF EDAC INC.,AND SHALL NOT BE REPRODUCED, OR COPIED OR USED AS THE BASIS FOR THE MANUFACTURE OR SALE OF APPARATUS WITHOUT WRITTEN PERMISSION.

|                    |             |                  | I             |  |
|--------------------|-------------|------------------|---------------|--|
| ACAD REFERENCE NO. |             | 837 ENG MASTER   |               |  |
| DRAWN:             | J.LEE       | DATE: OCT. 06/09 |               |  |
| CHECKED:           |             | DATE:            |               |  |
| SCALE:             | NTS         | SHEET            | 1 <b>OF</b> 2 |  |
| DRAWING NUMBER     |             |                  | ISSUE         |  |
| 8:                 | 37 Assembly |                  | 1             |  |