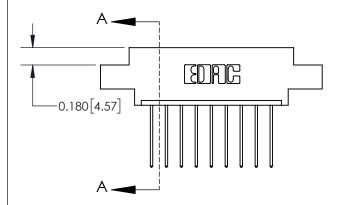

ISSUE NUMBER

ORIGINAL

837/887 Series High Temp Card Edge Connector Part Number: 837-009-542-608

**EDAC INC** TORONTO, ONTARIO CANADA

THESE DRAWINGS AND SPECIFICATIONS ARE THE PROPERTY OF EDAC INC.,AND SHALL NOT BE REPRODUCED, OR COPIED OR USED AS THE BASIS FOR THE MANUFACTURE OR SALE OF APPARATUS WITHOUT WRITTEN PERMISSION.

|                    |             |                  | I             |  |
|--------------------|-------------|------------------|---------------|--|
| ACAD REFERENCE NO. |             | 837 ENG MASTER   |               |  |
| DRAWN:             | J.LEE       | DATE: OCT. 06/09 |               |  |
| CHECKED:           |             | DATE:            |               |  |
| SCALE:             | NTS         | SHEET            | 1 <b>OF</b> 2 |  |
| DRAWING NUMBER     |             |                  | ISSUE         |  |
| 8:                 | 37 Assembly |                  | 1             |  |