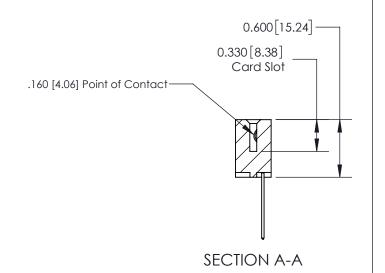

## **Contact Detail**

542-Wire Wrap .025 Sq.(0.64 Sq.) - Tail LG=.645(16.38) .156 [3.96] Contact Spacing x .200 [5.08] Row Spacing

**See Accompanying Page for:** 

**Contact Bend Details** 

THIS IS A C.A.D. GENERATED DRAWING DO NOT MAKE MANUAL REVISIONS TO MASTER.

ISSUE NUMBER

ORIGINAL

1

| 837/887 Series High Temp Co          | ACAD REFERENCE NO.                                                                                                                                                                              | 837 ENG          | 3 MASTER |               |
|--------------------------------------|-------------------------------------------------------------------------------------------------------------------------------------------------------------------------------------------------|------------------|----------|---------------|
| Contact Bend Detail                  | DRAWN: J.LEE                                                                                                                                                                                    | DATE: OCT. 06/09 |          |               |
| Confact bend betail                  |                                                                                                                                                                                                 | CHECKED: DATE:   |          |               |
| EDAC INC                             | THESE DRAWINGS AND SPECIFICATIONS ARE THE PROPERTY OF EDAC INC.,AND SHALL NOT BE REPRODUCED,OR COPIED OR USED AS THE BASIS FOR THE MANUFACTURE OR SALE OF APPARATUS WITHOUT WRITTEN PERMISSION. | SCALE: NTS       | SHEET    | 2 <b>OF</b> 2 |
| TORONTO, ONTARIO CANADA              |                                                                                                                                                                                                 | DRAWING NUMBER   |          | ISSUE         |
| YOUR CONNECTION TO QUALITY & SERVICE |                                                                                                                                                                                                 | 837 Assembly     |          | 1             |