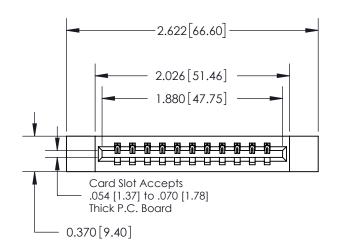

ISSUE NUMBER

ORIGINAL

837/887 Series High Temp Card Edge Connector Part Number: 837-011-523-112

YOUR CONNECTION TO QUALITY & SERVICE

**EDAC INC** TORONTO, ONTARIO CANADA

THESE DRAWINGS AND SPECIFICATIONS ARE THE PROPERTY OF EDAC INC.,AND SHALL NOT BE REPRODUCED, OR COPIED OR USED AS THE BASIS FOR THE MANUFACTURE OR SALE OF APPARATUS WITHOUT WRITTEN PERMISSION.