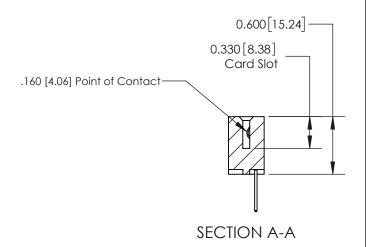

## **Contact Detail**

523-P.C. Tail .025 Sq.(0.64 Sq.) - Tail LG=.390(9.91) .156 [3.96] Contact Spacing x .200 [5.08] Row Spacing

**See Accompanying Page for: Contact Bend Details** 

THIS IS A C.A.D. GENERATED DRAWING DO NOT MAKE MANUAL REVISIONS TO MASTER.