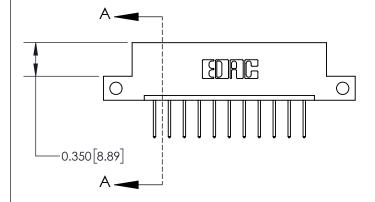

**Mounting Option** 

12-.128 (3.25) Dia. Side Mounting Holes

ISSUE NUMBER

ORIGINAL

837/887 Series High Temp Card Edge Connector Part Number: 837-011-523-112

YOUR CONNECTION TO QUALITY & SERVICE

**EDAC INC** TORONTO, ONTARIO CANADA

THESE DRAWINGS AND SPECIFICATIONS ARE THE PROPERTY OF EDAC INC.,AND SHALL NOT BE REPRODUCED, OR COPIED OR USED AS THE BASIS FOR THE MANUFACTURE OR SALE OF APPARATUS WITHOUT WRITTEN PERMISSION.