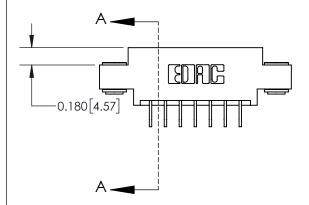

ISSUE NUMBER

ORIGINAL

1

| 837/887 Series High Temp Card Edge Connector |
|----------------------------------------------|
| Part Number: 837-014-559-803                 |

**EDAC INC** TORONTO, ONTARIO CANADA