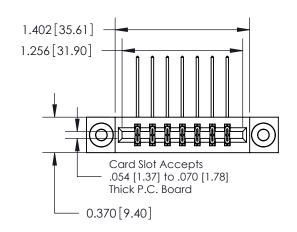

## **Contact Detail**

559-90 Degree Bend (Code 541 Contacts)

.156 [3.96] Contact Spacing x .200 [5.08] Row Spacing

**See Accompanying Page for:** 

**Contact Bend Details** 

THIS IS A C.A.D. GENERATED DRAWING DO NOT MAKE MANUAL REVISIONS TO MASTER.

ISSUE NUMBER

ORIGINAL

1

| 837/887 Series High Temp Card Edge Connector |
|----------------------------------------------|
| Part Number: 837-014-559-803                 |

**EDAC INC** TORONTO, ONTARIO CANADA