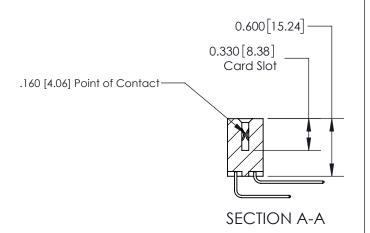

ISSUE NUMBER

ORIGINAL

1

| 837/887 Series High Temp Card Edge Connector |
|----------------------------------------------|
| Part Number: 837-014-559-803                 |

**EDAC INC** TORONTO, ONTARIO CANADA