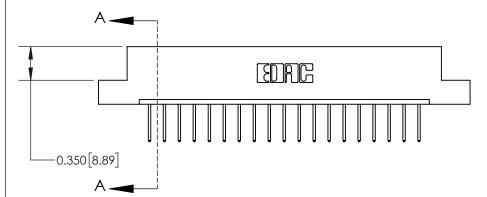

ISSUE NUMBER

ORIGINAL

**See Accompanying Page for:** 

**Contact Bend Details** 

837/887 Series High Temp Card Edge Connector Part Number: 837-019-523-107

**EDAC INC** TORONTO, ONTARIO CANADA

THESE DRAWINGS AND SPECIFICATIONS ARE THE PROPERTY OF EDAC INC.,AND SHALL NOT BE REPRODUCED, OR COPIED OR USED AS THE BASIS FOR THE MANUFACTURE OR SALE OF APPARATUS WITHOUT WRITTEN PERMISSION.