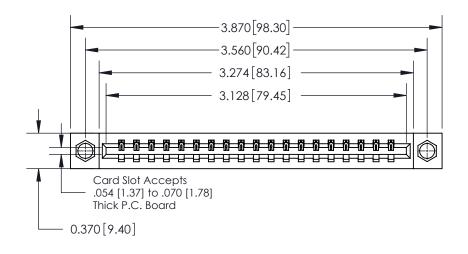

ISSUE NUMBER

ORIGINAL

**See Accompanying Page for:** 

**Contact Bend Details** 

837/887 Series High Temp Card Edge Connector Part Number: 837-019-523-107

**EDAC INC** TORONTO, ONTARIO CANADA

THESE DRAWINGS AND SPECIFICATIONS ARE THE PROPERTY OF EDAC INC.,AND SHALL NOT BE REPRODUCED, OR COPIED OR USED AS THE BASIS FOR THE MANUFACTURE OR SALE OF APPARATUS WITHOUT WRITTEN PERMISSION.