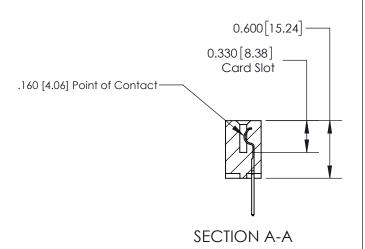

## **Contact Detail**

523-P.C. Tail .025 Sq.(0.64 Sq.) - Tail LG=.390(9.91)

.156 [3.96] Contact Spacing x .200 [5.08] Row Spacing

THIS IS A C.A.D. GENERATED DRAWING DO NOT MAKE MANUAL REVISIONS TO MASTER.

ISSUE NUMBER

ORIGINAL

1

| 837/887 Series High Temp Card Edge Connector<br>Contact Bend Detail |                                                                                                                                                                                                                                                                                                                                                                                                                                                                                                                                                                                                                                                                                                                                                                                                                                                                                                                                                                                                                                                                                                                                                                                                                                                                                                                                                                                                                                                                                                                                                                                                                                                                                                                                                                                                                                                                                                                                                                                                                                                                                                                                | ACAD REFERENCE NO. | 837 ENG MASTER   |       |
|---------------------------------------------------------------------|--------------------------------------------------------------------------------------------------------------------------------------------------------------------------------------------------------------------------------------------------------------------------------------------------------------------------------------------------------------------------------------------------------------------------------------------------------------------------------------------------------------------------------------------------------------------------------------------------------------------------------------------------------------------------------------------------------------------------------------------------------------------------------------------------------------------------------------------------------------------------------------------------------------------------------------------------------------------------------------------------------------------------------------------------------------------------------------------------------------------------------------------------------------------------------------------------------------------------------------------------------------------------------------------------------------------------------------------------------------------------------------------------------------------------------------------------------------------------------------------------------------------------------------------------------------------------------------------------------------------------------------------------------------------------------------------------------------------------------------------------------------------------------------------------------------------------------------------------------------------------------------------------------------------------------------------------------------------------------------------------------------------------------------------------------------------------------------------------------------------------------|--------------------|------------------|-------|
|                                                                     |                                                                                                                                                                                                                                                                                                                                                                                                                                                                                                                                                                                                                                                                                                                                                                                                                                                                                                                                                                                                                                                                                                                                                                                                                                                                                                                                                                                                                                                                                                                                                                                                                                                                                                                                                                                                                                                                                                                                                                                                                                                                                                                                | DRAWN: J.LEE       | DATE: OCT. 06/09 |       |
|                                                                     |                                                                                                                                                                                                                                                                                                                                                                                                                                                                                                                                                                                                                                                                                                                                                                                                                                                                                                                                                                                                                                                                                                                                                                                                                                                                                                                                                                                                                                                                                                                                                                                                                                                                                                                                                                                                                                                                                                                                                                                                                                                                                                                                | CHECKED:           | DATE:            |       |
| EDAC INC THESE DRAWINGS AND SPECIFICATIONS                          | SCALE: NTS                                                                                                                                                                                                                                                                                                                                                                                                                                                                                                                                                                                                                                                                                                                                                                                                                                                                                                                                                                                                                                                                                                                                                                                                                                                                                                                                                                                                                                                                                                                                                                                                                                                                                                                                                                                                                                                                                                                                                                                                                                                                                                                     | SHEET              | 2 <b>OF</b> 2    |       |
| TORONTO, ONTARIO                                                    | TORONTO, ONTARIO  CANADA  CANA | DRAWING NUMBER     | •                | ISSUE |
| YOUR CONNECTION TO QUALITY & SERVICE                                |                                                                                                                                                                                                                                                                                                                                                                                                                                                                                                                                                                                                                                                                                                                                                                                                                                                                                                                                                                                                                                                                                                                                                                                                                                                                                                                                                                                                                                                                                                                                                                                                                                                                                                                                                                                                                                                                                                                                                                                                                                                                                                                                | 837 Assembly       |                  | 1     |