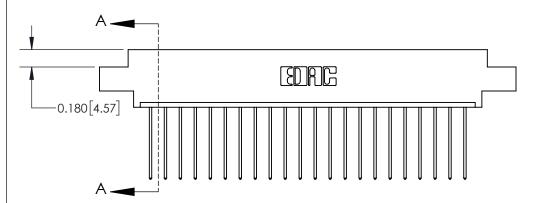

## **Contact Detail**

541-Wire Wrap .025 Sq.(0.64 Sq.) - Tail LG=.750(19.05)

.156 [3.96] Contact Spacing x .200 [5.08] Row Spacing

THIS IS A C.A.D. GENERATED DRAWING DO NOT MAKE MANUAL REVISIONS TO MASTER.

ISSUE NUMBER

ORIGINAL

**See Accompanying Page for:** 

**Contact Bend Details** 

837/887 Series High Temp Card Edge Connector Part Number: 837-022-541-602

**EDAC INC** TORONTO, ONTARIO CANADA

THESE DRAWINGS AND SPECIFICATIONS ARE THE PROPERTY OF EDAC INC.,AND SHALL NOT BE REPRODUCED, OR COPIED OR USED AS THE BASIS FOR THE MANUFACTURE OR SALE OF APPARATUS WITHOUT WRITTEN PERMISSION.