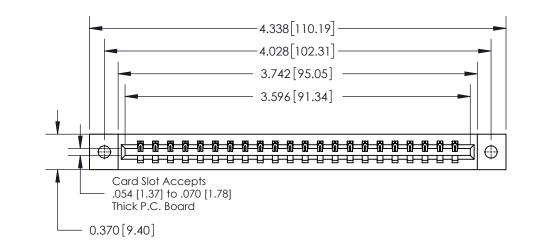

**Mounting Option** 

02-.128 (3.25) Dia. Mounting Holes

## **Contact Detail**

541-Wire Wrap .025 Sq.(0.64 Sq.) - Tail LG=.750(19.05)

.156 [3.96] Contact Spacing x .200 [5.08] Row Spacing

THIS IS A C.A.D. GENERATED DRAWING DO NOT MAKE MANUAL REVISIONS TO MASTER.