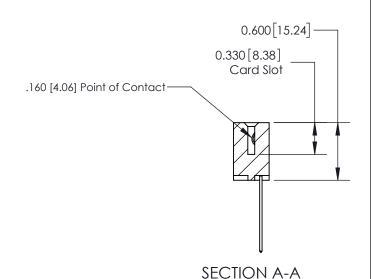

ISSUE NUMBER

ORIGINAL

**See Accompanying Page for:** 

**Contact Bend Details** 

837/887 Series High Temp Card Edge Connector Part Number: 837-022-541-602

**EDAC INC** TORONTO, ONTARIO CANADA

THESE DRAWINGS AND SPECIFICATIONS ARE THE PROPERTY OF EDAC INC.,AND SHALL NOT BE REPRODUCED, OR COPIED OR USED AS THE BASIS FOR THE MANUFACTURE OR SALE OF APPARATUS WITHOUT WRITTEN PERMISSION.

ISSUE NUMBER

ORIGINAL

1

| 837/887 Series High Temp Card Edge Connector<br>Contact Bend Detail |                                                                                                                                     | ACAD REFERENCE NO. | 837 ENG MASTER   |               |
|---------------------------------------------------------------------|-------------------------------------------------------------------------------------------------------------------------------------|--------------------|------------------|---------------|
|                                                                     |                                                                                                                                     | DRAWN: J.LEE       | DATE: OCT. 06/09 |               |
|                                                                     |                                                                                                                                     | CHECKED:           | DATE:            |               |
| EDAC INC                                                            | THESE DRAWINGS AND SPECIFICATIONS ARE THE PROPERTY OF EDAC INC.,AND SHALL NOT BE REPRODUCED, OR COPIED OR USED AS THE BASIS FOR THE | SCALE: NTS         | SHEET            | 2 <b>OF</b> 2 |
| TORONTO, ONTARIO CANADA                                             |                                                                                                                                     | DRAWING NUMBER     | •                | ISSUE         |
| YOUR CONNECTION TO QUALITY & SERVICE                                | MANUFACTURE OR SALE OF APPARATUS WITHOUT WRITTEN PERMISSION.                                                                        | 837 Assembly       |                  | 1             |