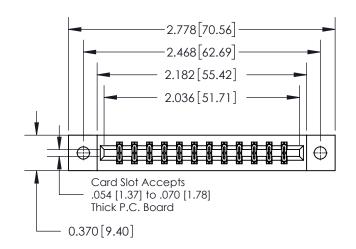

**Mounting Option** 

02-.128 (3.25) Dia. Mounting Holes

ISSUE NUMBER ORIGINAL

| 837/887 Series High Temp Card Edge Connector |
|----------------------------------------------|
| Part Number: 837-024-541-202                 |

YOUR CONNECTION TO QUALITY & SERVICE

| ACAD REFERENCE NO. | D. 837 ENG MASTER |  |  |
|--------------------|-------------------|--|--|
| DRAWN: J.LEE       | DATE: OCT. 06/09  |  |  |
| CHECKED:           | DATE:             |  |  |
| SCALE: NTS         | SHEET 1 OF 2      |  |  |
| DRAWING NUMBER     | ISSUE             |  |  |
| 837 Assembly       | 1                 |  |  |