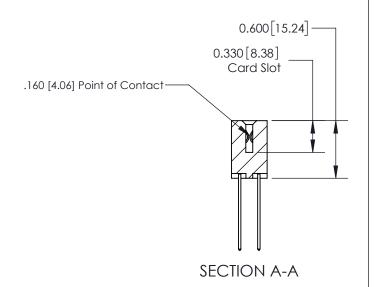

ISSUE NUMBER

ORIGINAL

1

| 837/887 Series High Temp Card Edge Connector<br>Contact Bend Detail |                                                                                                                                                                                                   | ACAD REFERENCE NO. | 837 ENG MASTER   |               |
|---------------------------------------------------------------------|---------------------------------------------------------------------------------------------------------------------------------------------------------------------------------------------------|--------------------|------------------|---------------|
|                                                                     |                                                                                                                                                                                                   | DRAWN: J.LEE       | DATE: OCT. 06/09 |               |
|                                                                     |                                                                                                                                                                                                   | CHECKED:           | DATE:            |               |
| EDAC INC                                                            | THESE DRAWINGS AND SPECIFICATIONS ARE THE PROPERTY OF EDAC INC., AND SHALL NOT BE REPRODUCED, OR COPIED OR USED AS THE BASIS FOR THE MANUFACTURE OR SALE OF APPARATUS WITHOUT WRITTEN PERMISSION. | SCALE: NTS         | SHEET            | 2 <b>OF</b> 2 |
| TORONTO, ONTARIO CANADA                                             |                                                                                                                                                                                                   | DRAWING NUMBER     | •                | ISSUE         |
| YOUR CONNECTION TO QUALITY & SERVICE                                |                                                                                                                                                                                                   | 837 Assembly       |                  | 1             |