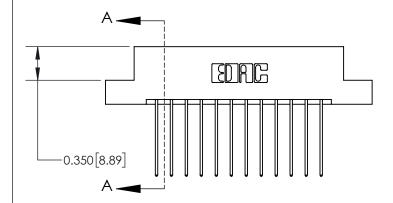

## **Contact Detail**

541-Wire Wrap .025 Sq.(0.64 Sq.) - Tail LG=.750(19.05) .156 [3.96] Contact Spacing x .200 [5.08] Row Spacing

**See Accompanying Page for: Contact Bend Details** 

THIS IS A C.A.D. GENERATED DRAWING DO NOT MAKE MANUAL REVISIONS TO MASTER.

ISSUE NUMBER ORIGINAL

| 837/887 Series High Temp Card Edge Connector |
|----------------------------------------------|
| Part Number: 837-024-541-202                 |

YOUR CONNECTION TO QUALITY & SERVICE

| ACAD REFERENCE NO. | D. 837 ENG MASTER |  |  |
|--------------------|-------------------|--|--|
| DRAWN: J.LEE       | DATE: OCT. 06/09  |  |  |
| CHECKED:           | DATE:             |  |  |
| SCALE: NTS         | SHEET 1 OF 2      |  |  |
| DRAWING NUMBER     | ISSUE             |  |  |
| 837 Assembly       | 1                 |  |  |