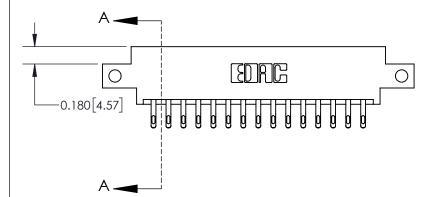

**Mounting Option** 

12-.128 (3.25) Dia. Side Mounting Holes

837/887 Series High Temp Card Edge Connector Part Number: 837-030-555-812

YOUR CONNECTION TO QUALITY & SERVICE

**EDAC INC** TORONTO, ONTARIO CANADA

THESE DRAWINGS AND SPECIFICATIONS ARE THE PROPERTY OF EDAC INC.,AND SHALL NOT BE REPRODUCED, OR COPIED OR USED AS THE BASIS FOR THE MANUFACTURE OR SALE OF APPARATUS WITHOUT WRITTEN PERMISSION.