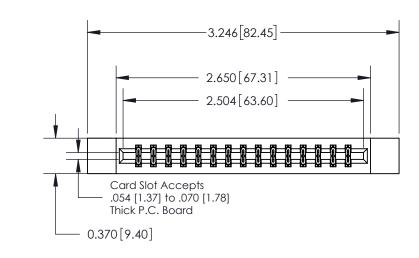

837/887 Series High Temp Card Edge Connector Part Number: 837-030-555-812

YOUR CONNECTION TO QUALITY & SERVICE

**EDAC INC** TORONTO, ONTARIO CANADA

THESE DRAWINGS AND SPECIFICATIONS ARE THE PROPERTY OF EDAC INC.,AND SHALL NOT BE REPRODUCED, OR COPIED OR USED AS THE BASIS FOR THE MANUFACTURE OR SALE OF APPARATUS WITHOUT WRITTEN PERMISSION.