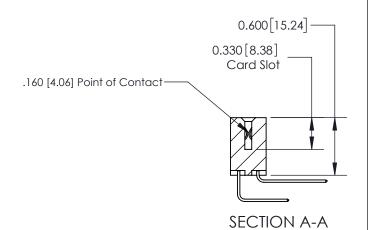

ISSUE NUMBER

ORIGINAL

1

| 837/887 Series High Temp Card Edge Connector<br>Contact Bend Detail |                                                                  | ACAD REFERENCE NO. | 837 ENG MASTER   |               |
|---------------------------------------------------------------------|------------------------------------------------------------------|--------------------|------------------|---------------|
|                                                                     |                                                                  | DRAWN: J.LEE       | DATE: OCT. 06/09 |               |
|                                                                     |                                                                  | CHECKED:           | DATE:            |               |
| EDAC INC                                                            | OR USED AS THE BASIS FOR THE<br>MANUFACTURE OR SALE OF APPARATUS | SCALE: NTS         | SHEET            | 2 <b>OF</b> 2 |
| TORONTO, ONTARIO CANADA                                             |                                                                  | DRAWING NUMBER     |                  | ISSUE         |
| YOUR CONNECTION TO QUALITY & SERVICE                                |                                                                  | 837 Assembly       |                  | 1             |