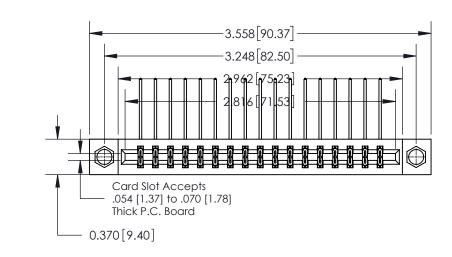

**See Accompanying Page for:** 

**Contact Bend Details** 

| 837/887 Series High Temp Card Edge Connector |
|----------------------------------------------|
| Part Number: 837-034-558-807                 |

**Mounting Option** 

07-M3-0.5 Metric Threaded Inserts