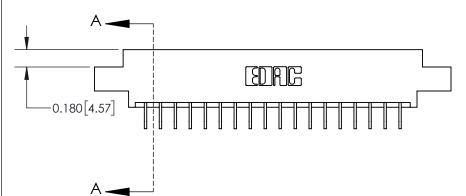

**Mounting Option** 

04-.156 (3.96) Dia. Mounting Holes

## **Contact Detail**

559-90 Degree Bend (Code 541 Contacts)

.156 [3.96] Contact Spacing x .200 [5.08] Row Spacing





THIS IS A C.A.D. GENERATED DRAWING DO NOT MAKE MANUAL REVISIONS TO MASTER.



ISSUE NUMBER ORIGINAL



**See Accompanying Page for:** 

**Contact Bend Details** 

837/887 Series High Temp Card Edge Connector Part Number: 837-036-559-804

YOUR CONNECTION TO QUALITY & SERVICE

**EDAC INC** TORONTO, ONTARIO CANADA

THESE DRAWINGS AND SPECIFICATIONS ARE THE PROPERTY OF EDAC INC.,AND SHALL NOT BE REPRODUCED, OR COPIED OR USED AS THE BASIS FOR THE MANUFACTURE OR SALE OF APPARATUS WITHOUT WRITTEN PERMISSION.

| ACAD REFERENCE NO. | 837 ENG MASTER   |  |  |
|--------------------|------------------|--|--|
| DRAWN: J.LEE       | DATE: OCT. 06/09 |  |  |
| CHECKED:           | DATE:            |  |  |
| SCALE: NTS         | SHEET 1 OF 2     |  |  |
| DRAWING NUMBER     | ISSUE            |  |  |
|