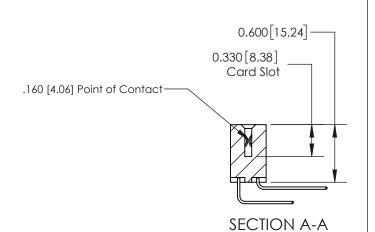

## **Contact Detail**

559-90 Degree Bend (Code 541 Contacts)

.156 [3.96] Contact Spacing x .200 [5.08] Row Spacing

THIS IS A C.A.D. GENERATED DRAWING DO NOT MAKE MANUAL REVISIONS TO MASTER.

ISSUE NUMBER ORIGINAL

ISSUE NUMBER

ORIGINAL

1

| 837/887 Series High Temp Card Edge Connector<br>Contact Bend Detail |                                                                                                                                    | ACAD REFERENCE NO. | 837 ENG MASTER   |               |
|---------------------------------------------------------------------|------------------------------------------------------------------------------------------------------------------------------------|--------------------|------------------|---------------|
|                                                                     |                                                                                                                                    | DRAWN: J.LEE       | DATE: OCT. 06/09 |               |
|                                                                     |                                                                                                                                    | CHECKED:           | DATE:            |               |
| EDAC INC                                                            | THESE DRAWINGS AND SPECIFICATIONS ARE THE PROPERTY OF EDAC INC.,AND SHALL NOT BE REPRODUCED,OR COPIED OR USED AS THE BASIS FOR THE | SCALE: NTS         | SHEET            | 2 <b>OF</b> 2 |
| TORONTO, ONTARIO CANADA                                             |                                                                                                                                    | DRAWING NUMBER     | •                | ISSUE         |
| YOUR CONNECTION TO QUALITY & SERVICE                                | MANUFACTURE OR SALE OF APPARATUS WITHOUT WRITTEN PERMISSION.                                                                       | 837 Assembly       |                  | 1             |