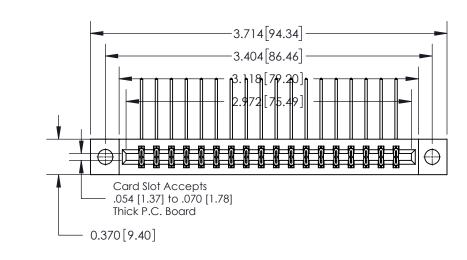

**See Accompanying Page for:** 

**Contact Bend Details** 

837/887 Series High Temp Card Edge Connector Part Number: 837-036-559-804

YOUR CONNECTION TO QUALITY & SERVICE

**EDAC INC** TORONTO, ONTARIO CANADA