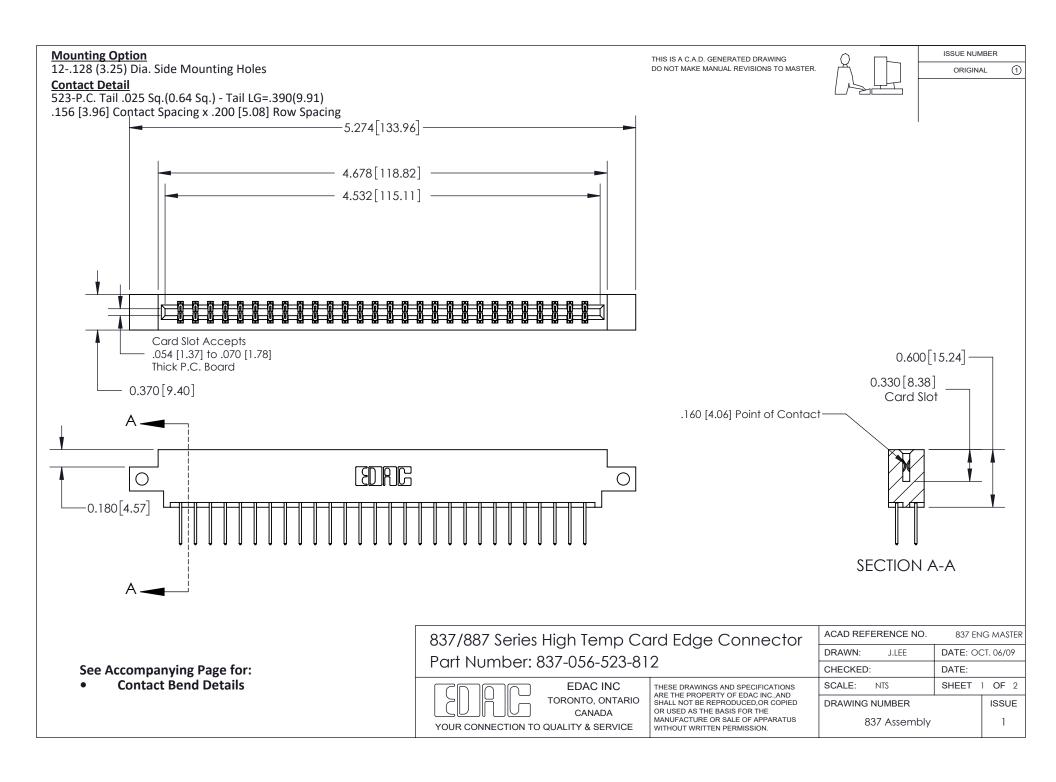

ISSUE NUMBER

ORIGINAL

1

| 837/887 Series High Temp Card Edge Connector<br>Contact Bend Detail |                                                                                                                                                                                                   | ACAD REFERENCE NO. 837 EN |                  | 3 MASTER      |
|---------------------------------------------------------------------|---------------------------------------------------------------------------------------------------------------------------------------------------------------------------------------------------|---------------------------|------------------|---------------|
|                                                                     |                                                                                                                                                                                                   | DRAWN: J.LEE              | DATE: OCT. 06/09 |               |
|                                                                     |                                                                                                                                                                                                   | CHECKED:                  | DATE:            |               |
| TORONTO, ONTARIO                                                    | THESE DRAWINGS AND SPECIFICATIONS ARE THE PROPERTY OF EDAC INC., AND SHALL NOT BE REPRODUCED, OR COPIED OR USED AS THE BASIS FOR THE MANUFACTURE OR SALE OF APPARATUS WITHOUT WRITTEN PERMISSION. | SCALE: NTS                | SHEET            | 2 <b>OF</b> 2 |
|                                                                     |                                                                                                                                                                                                   | DRAWING NUMBER            | •                | ISSUE         |
| YOUR CONNECTION TO QUALITY & SERVICE                                |                                                                                                                                                                                                   | 837 Assembly              |                  | 1             |