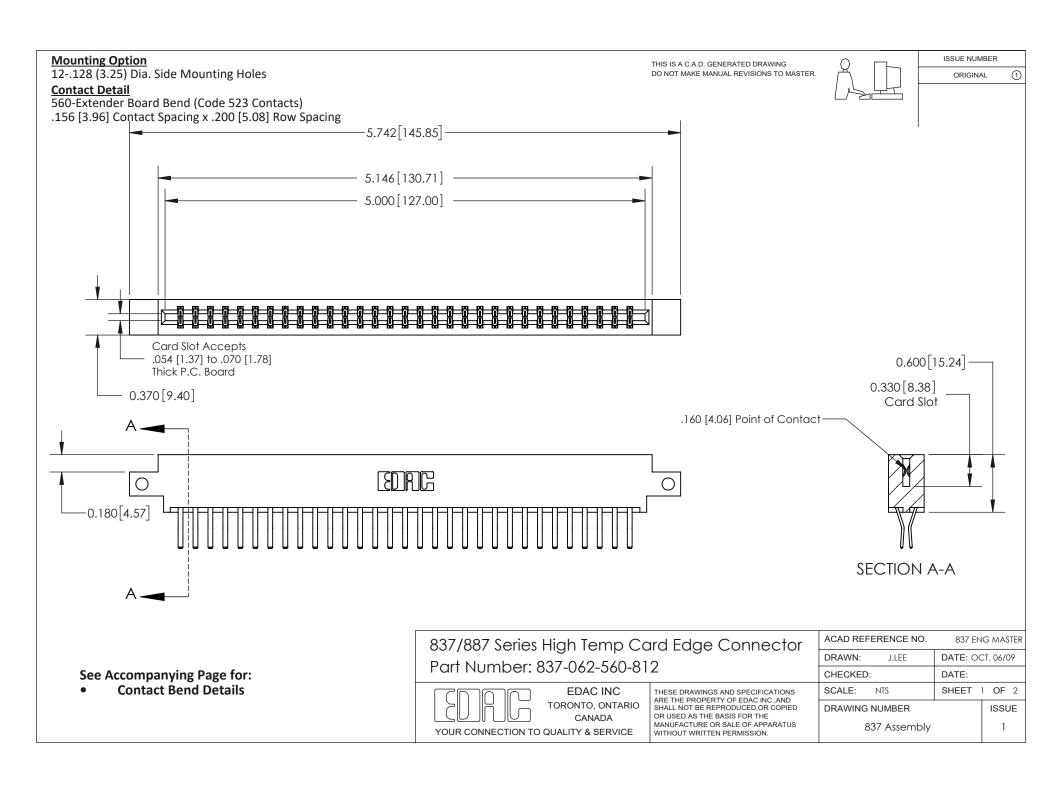

ISSUE NUMBER

ORIGINAL

1

| 837/887 Series High Temp Card Edge Connector<br>Contact Bend Detail |                                                                                                                                                                                                   | ACAD REFERENCE NO. 837 EN |                  | 3 MASTER      |
|---------------------------------------------------------------------|---------------------------------------------------------------------------------------------------------------------------------------------------------------------------------------------------|---------------------------|------------------|---------------|
|                                                                     |                                                                                                                                                                                                   | DRAWN: J.LEE              | DATE: OCT. 06/09 |               |
|                                                                     |                                                                                                                                                                                                   | CHECKED:                  | DATE:            |               |
| TORONTO, ONTARIO                                                    | THESE DRAWINGS AND SPECIFICATIONS ARE THE PROPERTY OF EDAC INC., AND SHALL NOT BE REPRODUCED, OR COPIED OR USED AS THE BASIS FOR THE MANUFACTURE OR SALE OF APPARATUS WITHOUT WRITTEN PERMISSION. | SCALE: NTS                | SHEET            | 2 <b>OF</b> 2 |
|                                                                     |                                                                                                                                                                                                   | DRAWING NUMBER            | •                | ISSUE         |
| YOUR CONNECTION TO QUALITY & SERVICE                                |                                                                                                                                                                                                   | 837 Assembly              |                  | 1             |