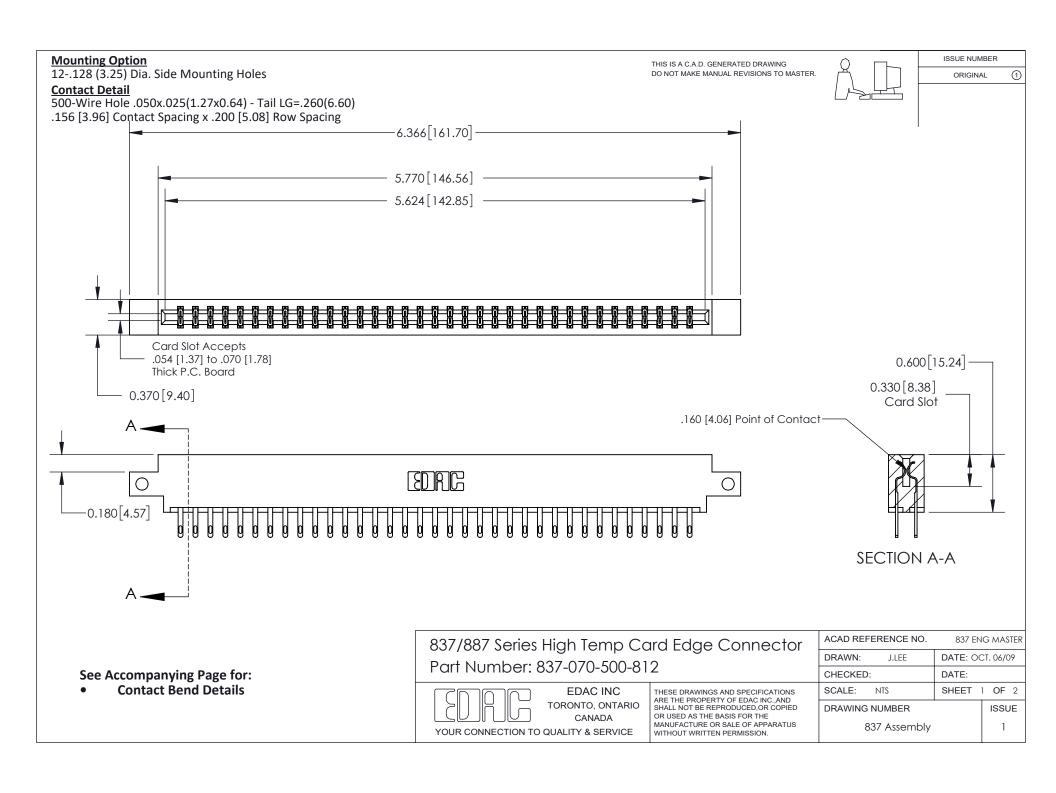

ISSUE NUMBER

ORIGINAL

1

| 837/887 Series High Temp Card Edge Connector<br>Contact Bend Detail   |                                                                                                                                                                                                  | ACAD REFERENCE NO. 837 EN |                  | 3 MASTER      |
|-----------------------------------------------------------------------|--------------------------------------------------------------------------------------------------------------------------------------------------------------------------------------------------|---------------------------|------------------|---------------|
|                                                                       |                                                                                                                                                                                                  | DRAWN: J.LEE              | DATE: OCT. 06/09 |               |
|                                                                       |                                                                                                                                                                                                  | CHECKED:                  | DATE:            |               |
| EDAC INC TORONTO, ONTARIO CANADA YOUR CONNECTION TO QUALITY & SERVICE | THESE DRAWINGS AND SPECIFICATIONS ARE THE PROPERTY OF EDAC INC.,AND SHALL NOT BE REPRODUCED, OR COPIED OR USED AS THE BASIS FOR THE MANUFACTURE OR SALE OF APPARATUS WITHOUT WRITTEN PERMISSION. | SCALE: NTS                | SHEET            | 2 <b>OF</b> 2 |
|                                                                       |                                                                                                                                                                                                  | DRAWING NUMBER            | •                | ISSUE         |
|                                                                       |                                                                                                                                                                                                  | 837 Assembly              |                  | 1             |