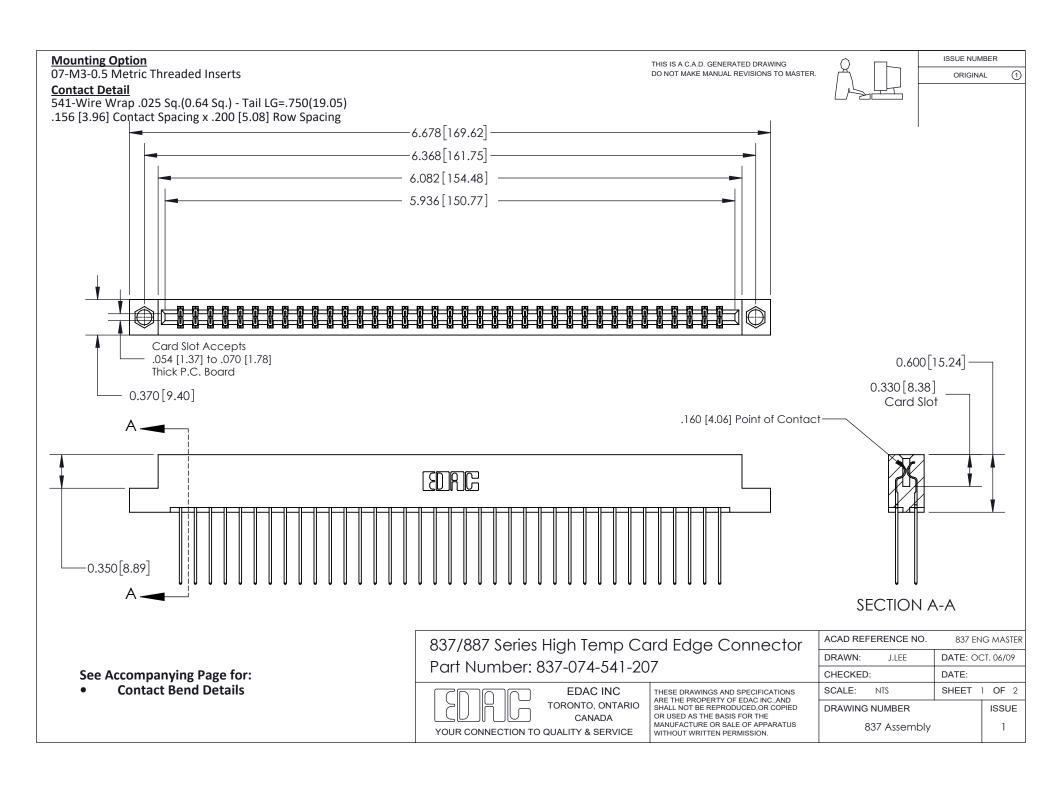

ISSUE NUMBER

ORIGINAL

1



| 837/887 Series High Temp Card Edge Connector<br>Contact Bend Detail   |                                                                                                                                                                                                  | ACAD REFERENCE NO. 837 EN |                  | 3 MASTER      |
|-----------------------------------------------------------------------|--------------------------------------------------------------------------------------------------------------------------------------------------------------------------------------------------|---------------------------|------------------|---------------|
|                                                                       |